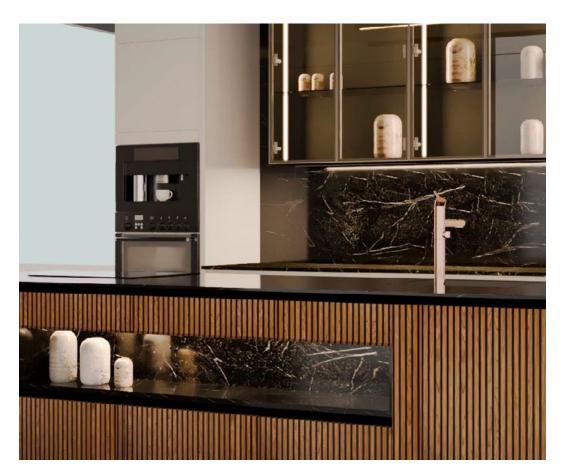

# Neom

Neom presents a distinctive blend of opulence with its unique fusion of sleek marble and warm, rich wood. This avant-garde design creates an ambiance that is both modern and inviting, transforming your space into a masterpiece of elegance.