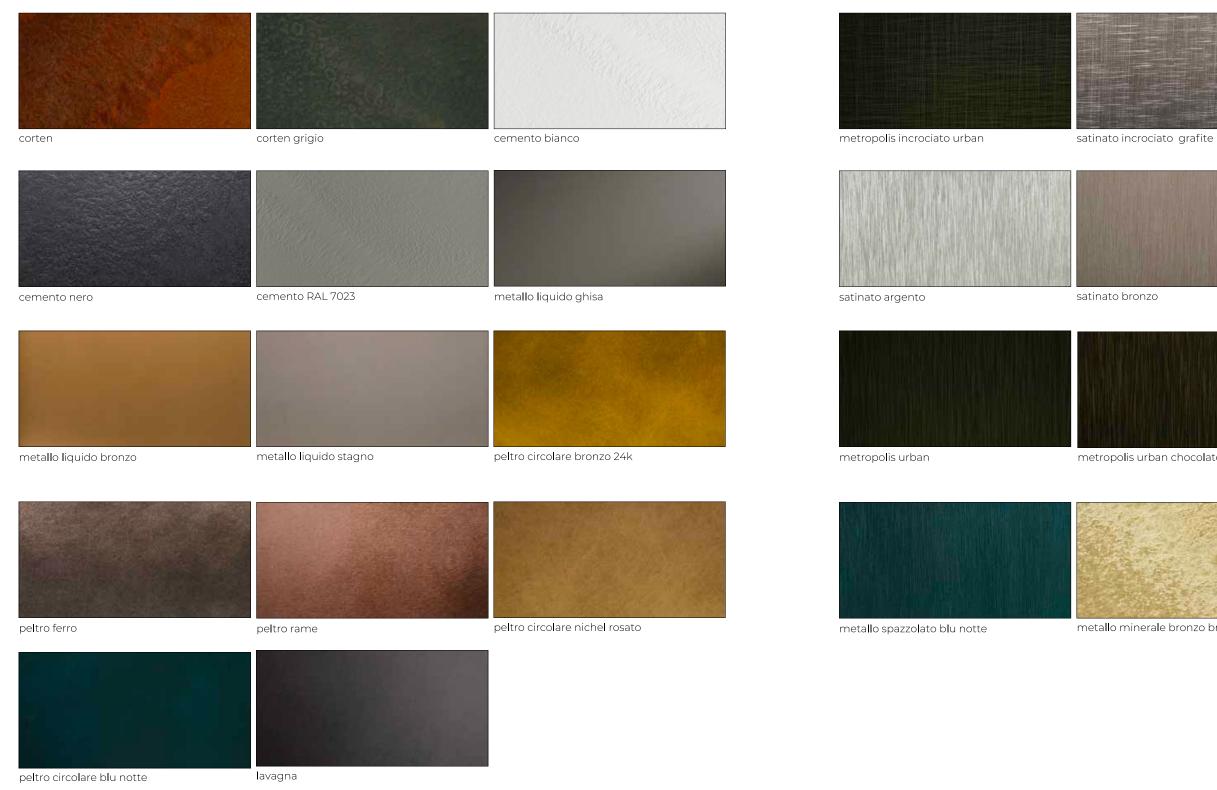

### **MATERIALS & FINISHES**

| Melamine Texture | 2            |              |                |                |
|------------------|--------------|--------------|----------------|----------------|
|                  |              |              |                |                |
| ossido bronzo    | ossido zinco | ossido verde | ossido mattone | nero spatolato |
|                  |              |              |                |                |
| grigio lontra    | grigio topo  | ares B073    | ares FB02      | ares FB47      |
| And Street       |              |              |                |                |
| ares FB11        | ares FB49    | ares FB52    | ares FB61      | reflex FA84    |
|                  |              |              |                |                |
| reflex FB08      | reflex FB63  | reflex FB64  | statuario FC13 | macael FC17    |
| montilla FC18    | albox FC19   |              |                |                |
|                  |              |              |                |                |

### Laquared with special effect

satinato nichel

satinato rame

metropolis urban chocolate

metallo minerale bronzo brunito

metallo minerale stagno