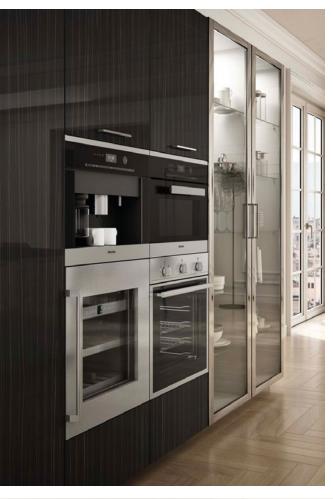

# LUMINO

The Lumino kitchen boasts a distinctive ribbed glass design that sets it apart from conventional kitchen aesthetics. The ribbed glass introduces a unique visual texture, creating a dynamic and engaging atmosphere within the kitchen space. The choice of neutral tones ensures that the kitchen seamlessly integrates with different design styles and color schemes.

Available in light colors