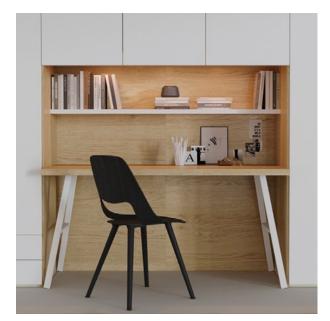

## Interior Fittings

Kenton Designs introduces a revolutionary internal fitting for wardrobes, combining functionality with exquisite design. Immerse yourself in a world of organized luxury, as adjustable shelving and custom drawers create a tailored space for every item.

Every inch of space is optimized to provide maximum storage capacity without compromising on accessibility.

Our internal fittings, ensures your wardrobe becomes a seamless blend of practicality and style, offering a bespoke solution to elevate your storage experience.