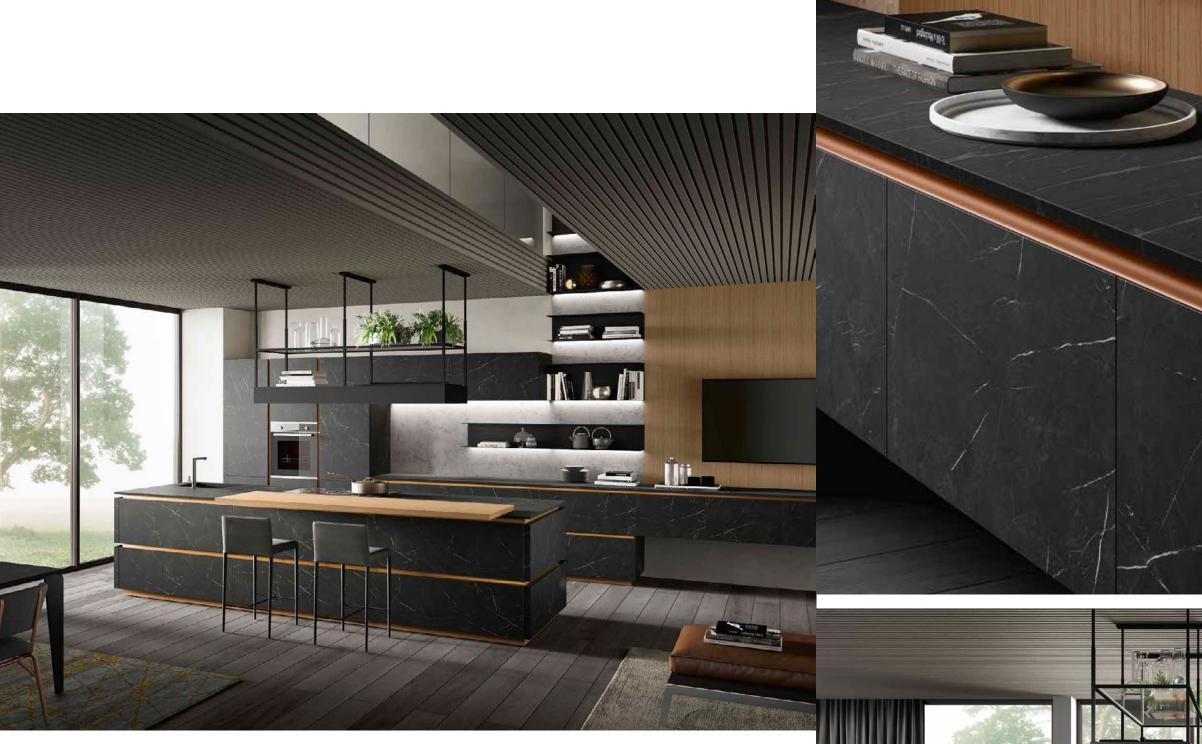

# Dash

Immerse yourself in dark mood elegance, accentuated by a captivating bronze color effect. The focal point, our marble wall units, adds a touch of opulence, creating a dining space that resonates with timeless style and refined allure.