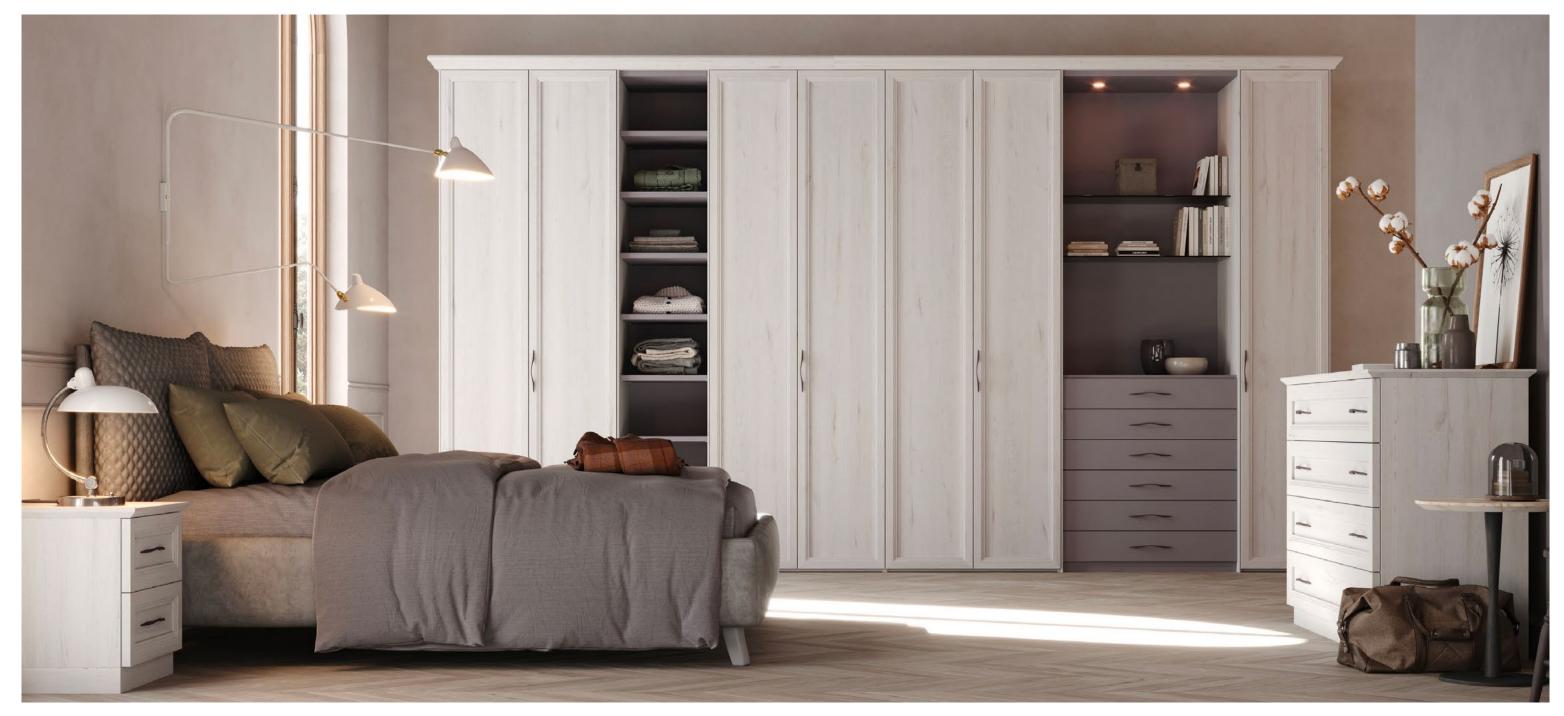

ronze color effect. The focal point, our marble wall units, adds a touch of opulence, creating a dining space that resonates with timeless style and refined allure.













# | Poise

Adorned with gold details that complement the kitchen seamlessly, this ensemble radiates calmness while embodying modern sophistication.







# WARDROBES





# Grace

Grace's versatile elegance, seamlessly blends into any environment, exuding sophistication while prioritizing functionality and efficiency.





# Zen

Crafted with meticulous attention to detail, Zen wardrobe transcends conventional design boundaries to become the perfect storage solution for every space.





# Dusk

Embodying a harmonious fusion of style and adaptability, the Dusk wardrobe is a testament to its universal appeal.







# Olivia

The timeless aesthetics and color palette make it a chameleon of style, effortlessly adapting to diverse decor schemes.









# Prism

With a focus on functionality and efficiency, it transforms the daily ritual of selecting outfits into a pleasurable experience, creating an organized sanctuary where style meets substance.



84 • 🔣





## Vera

Vera is a visual masterpiece, seamlessly blending functionality with refined aesthetics. Its mirrored surfaces not only serve a practical purpose by providing a full-length reflection but also create an illusion of space and luminosity within your bedroom.







## Clarence

A walk-in wardrobe with a harmonious blend of transparency, infinite possibilities, and timeless organization. Clarence's classic aesthetics meet modern functi