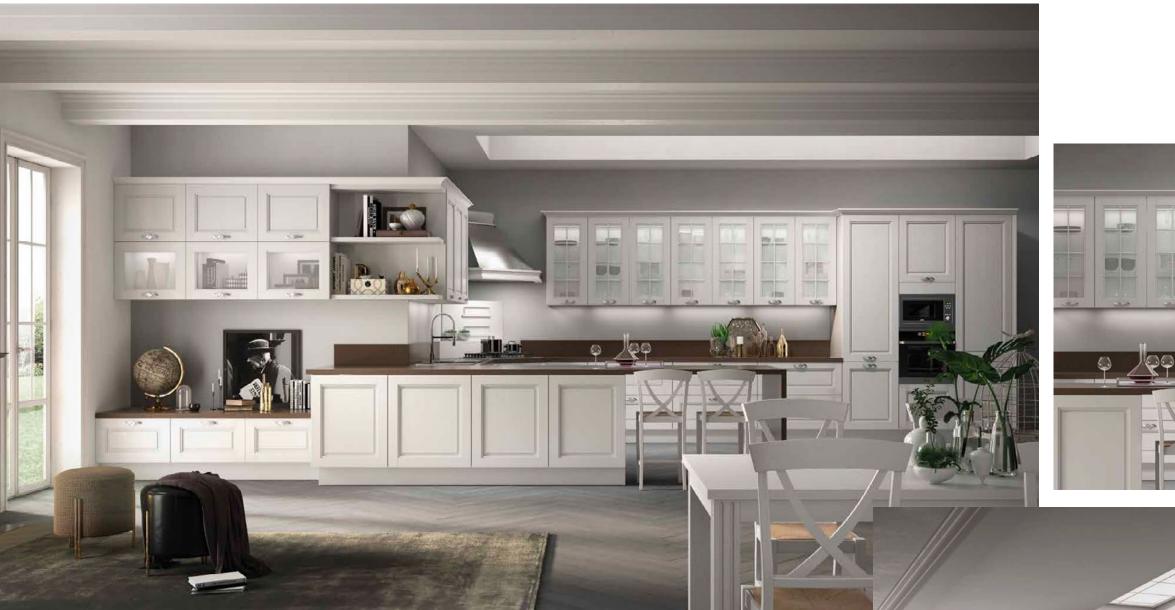

# LUNA

With its unique ribbed glass design and neutral colour palette, the Luna kitchen will add perfect harmony and balance to any kitchen space.

Available in light colors

# LUMINO

The Lumino kitchen boasts a distinctive ribbed glass design that sets it apart from conventional kitchen aesthetics. The ribbed glass introduces a unique visual texture, creating a dynamic and engaging atmosphere within the kitchen space. The choice of neutral tones ensures that the kitchen seamlessly integrates with different design styles and color schemes.

Available in light colors