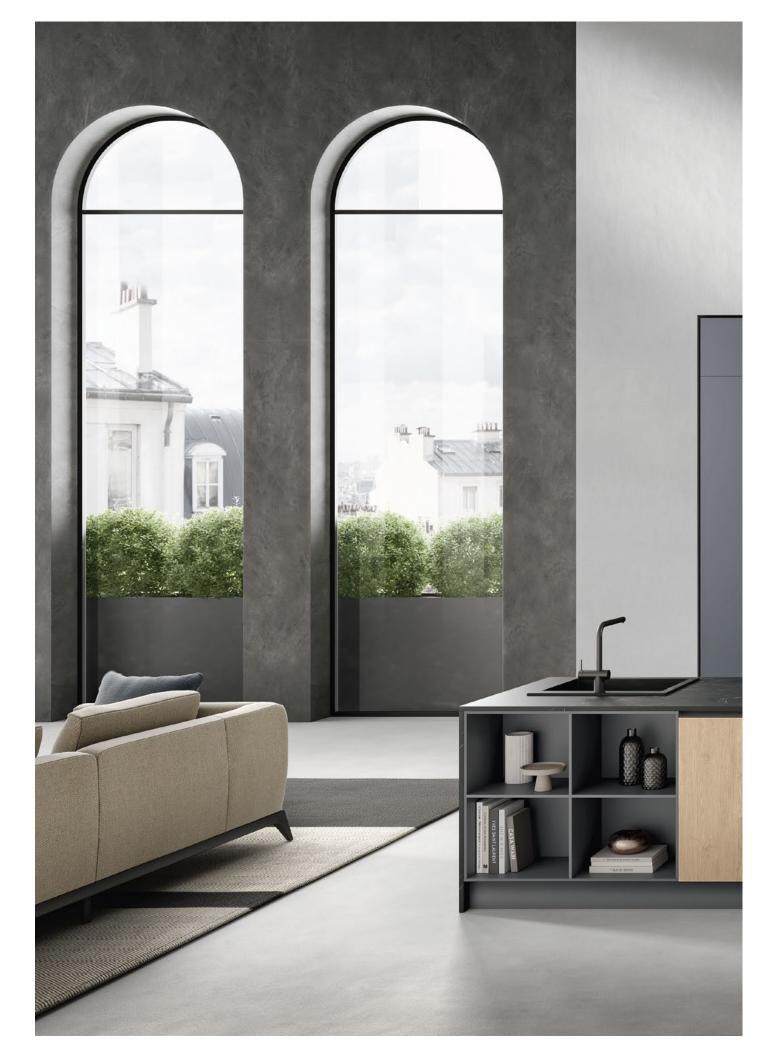

-67 |
| Dash    |       |
| Poise   | 70-71 |

### WARDROBES

### 72-115

| Grace             | 74-75   |
|-------------------|---------|
| Zen               | 76-77   |
| Dusk              | 78-79   |
| Olivia            | 80-81   |
| Serene            | 82-83   |
| Prism             | 84-85   |
| Vera              | 86-87   |
| Clarence          |         |
| Willow            | 90-91   |
| Ovie              | 92-93   |
| Flare             | 94-95   |
| Iris              | 96-97   |
| Lilly             | 98-99   |
| Glaze             | 100-101 |
| Glide             | 102-103 |
| Gleam             | 104-105 |
| Felix             | 106-107 |
| Juno              | 108-109 |
| Halo Linear       | 110-111 |
| Halo L-shape      | 112-113 |
| Interior Fittings | 114-115 |

# KITCHEN 01 Modern







# Neom

Neom presents a distinctive blend of opulence with its unique fusion of sleek marble and warm, rich wood. This avant-garde design creates an ambiance that is both modern and inviting, transforming your space into a masterpiece of elegance.









# LUNA

With its unique ribbed glass design and neutral colour palette, the Luna kitchen will add perfect harmony and balance to any kitchen space.



Available in light colors



# LUMINO

The Lumino kitchen boasts a distinctive ribbed glass design that sets it apart from conventional kitchen aesthetics. The ribbed glass introduces a unique visual texture, creating a dynamic and engaging atmosphere within the kitchen space. The choice of neutral tones ensures that the kitchen seamlessly integrates with different design styles and