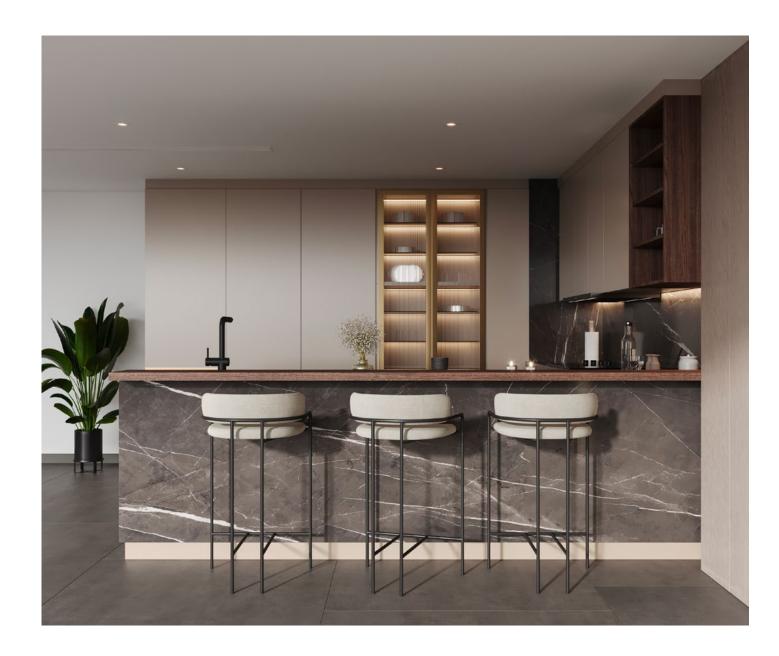

# LUMINO

The Lumino kitchen boasts a distinctive ribbed glass design that sets it apart from conventional kitchen aesthetics. The ribbed glass introduces a unique visual texture, creating a dynamic and engaging atmosphere within the kitchen space. The choice of neutral tones ensures that the kitchen seamlessly integrates with different design styles and color schemes.

Available in light colors