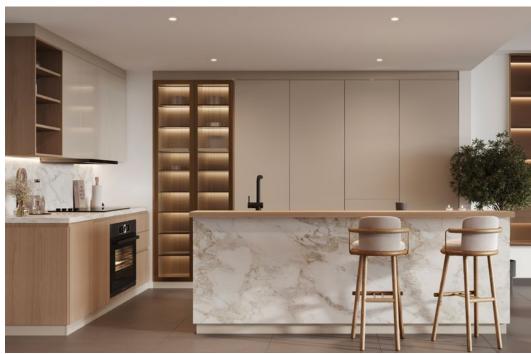

# Neom

Neom presents a distinctive blend of opulence with its unique fusion of sleek marble and warm, rich wood. This avant-garde design creates an ambiance that is both modern and inviting, transforming your space into a masterpiece of elegance.