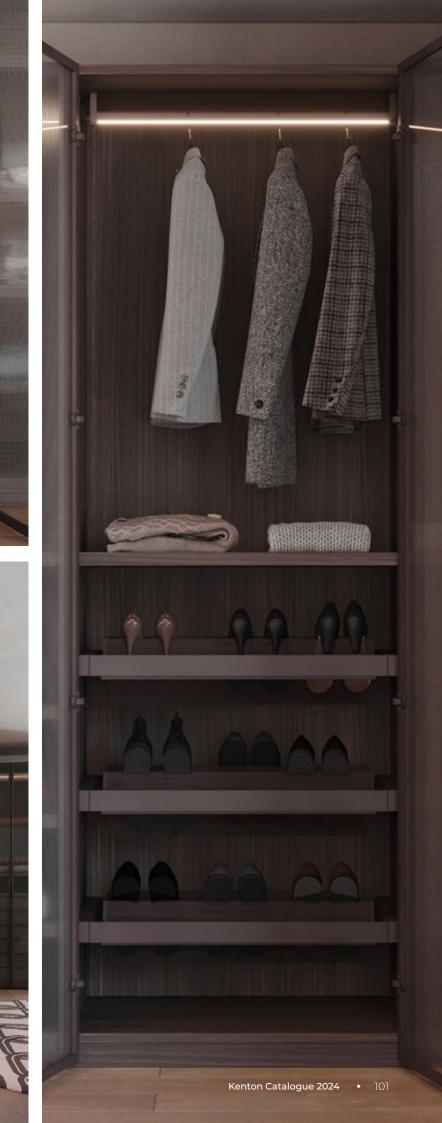

## Interior Fittings

Kenton Designs introduces a revolutionary internal fitting for wardrobes, combining functionality with exquisite design. Immerse yourself in a world of organized luxury, as adjustable shelving and custom drawers create a tailored space for every item.

Every inch of space is optimized to provide maximum storage capacity without compromising on accessibility.

Our internal fittings, ensures your wardrobe becomes a seamless blend of practicality and style, offering a bespoke solution to elevate your storage experience.