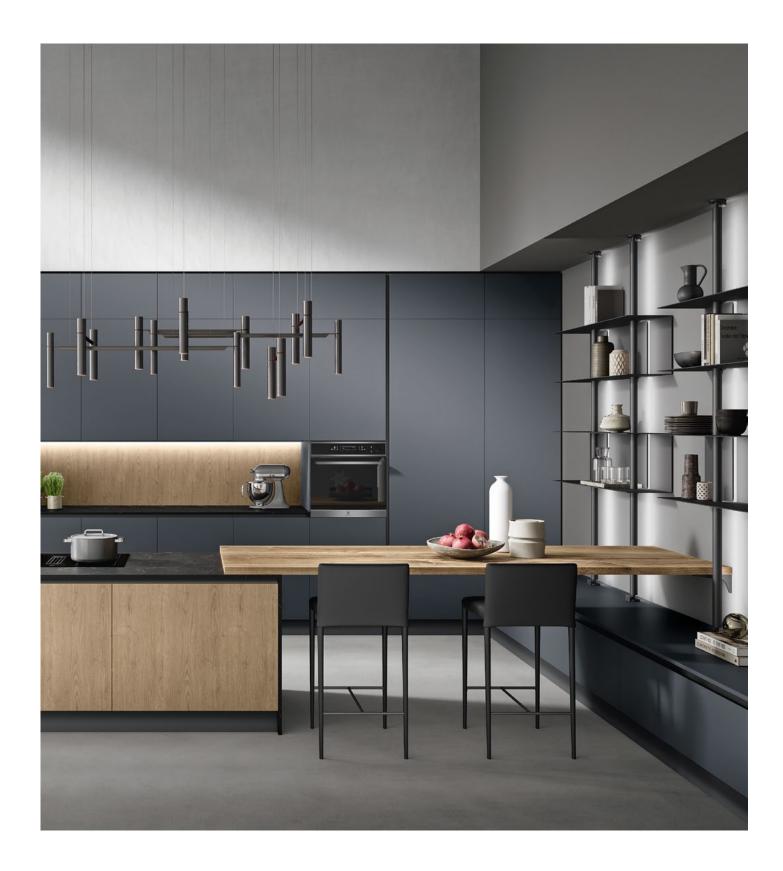

# Ember

Exuding sophistication, Ember's each piece features a black plinth and groove detailing for timeless elegance. Black metal accents highlight the industrial aesthetic, creating a harmonious blend of style and comforting warmth.