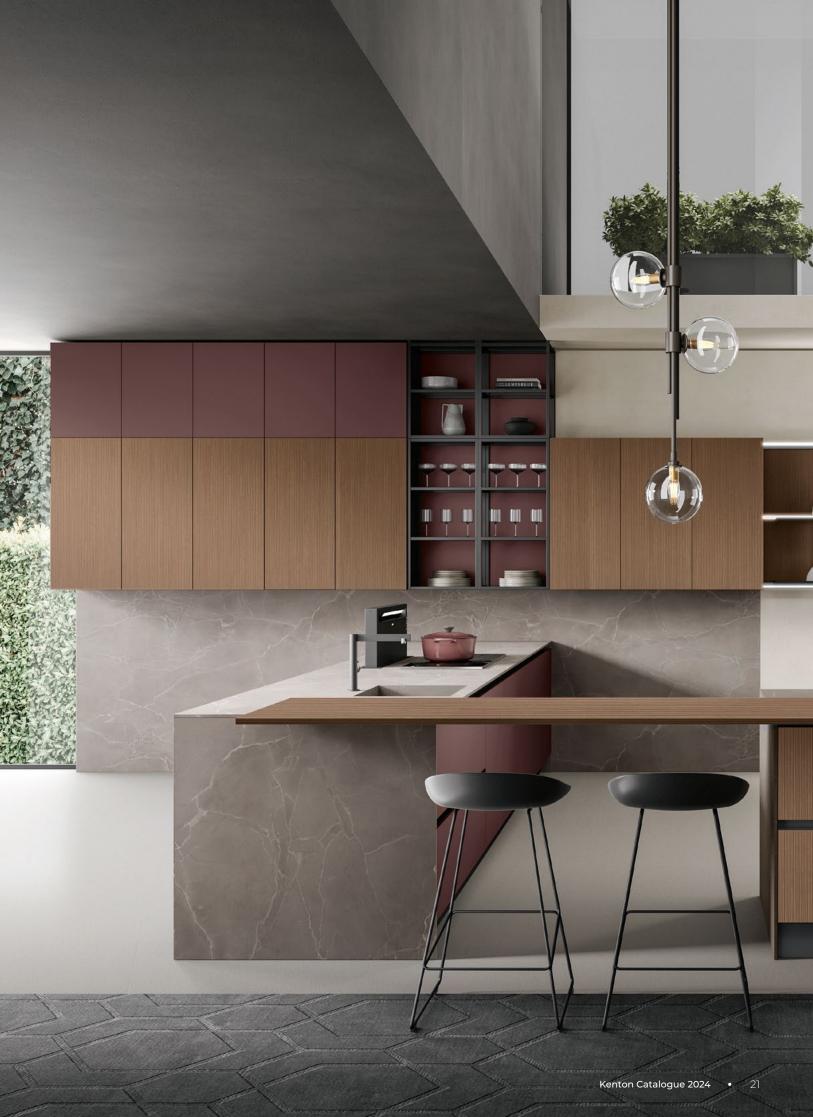

# Knox

This kitchen has an alluring, minimal design but it is extremely hard-wearing, with significant volumes that make ample room for composition possibilities.