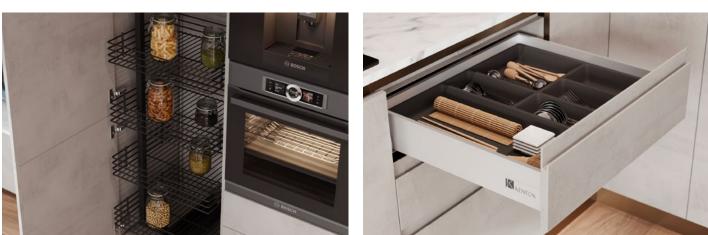

## Interior Fittings

Kenton Designs introduces a revolutionary internal fitting for wardrobes, combining functionality with exquisite design. Immerse yourself in a world of organized luxury, as adjustable shelving and custom drawers create a tailored space for every item.

Every inch of space is optimized to provide maximum storage capacity without compromising on accessibility.

Our internal fittings, ensures your wardrobe becomes a seamless blend of practicality and style, offering a bespoke solution to elevate your storage experience.