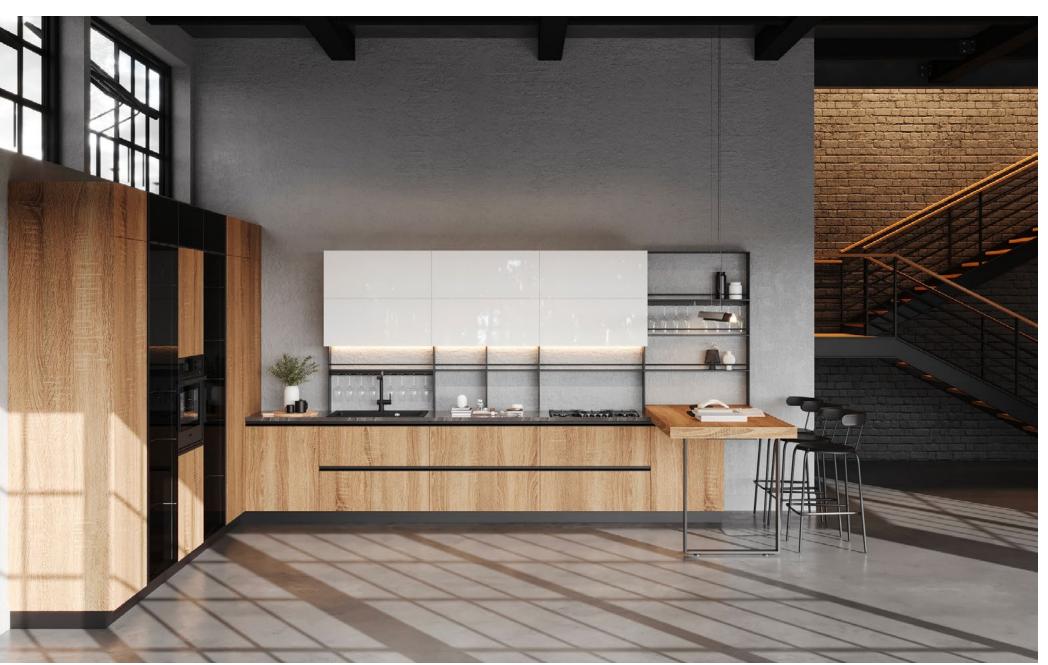

# Ember

Exuding sophistication, Ember's each piece features a black plinth and groove detailing for timeless elegance. Black metal accents highlight the industrial aesthetic, creating a harmonious blend of style and comforting warmth.