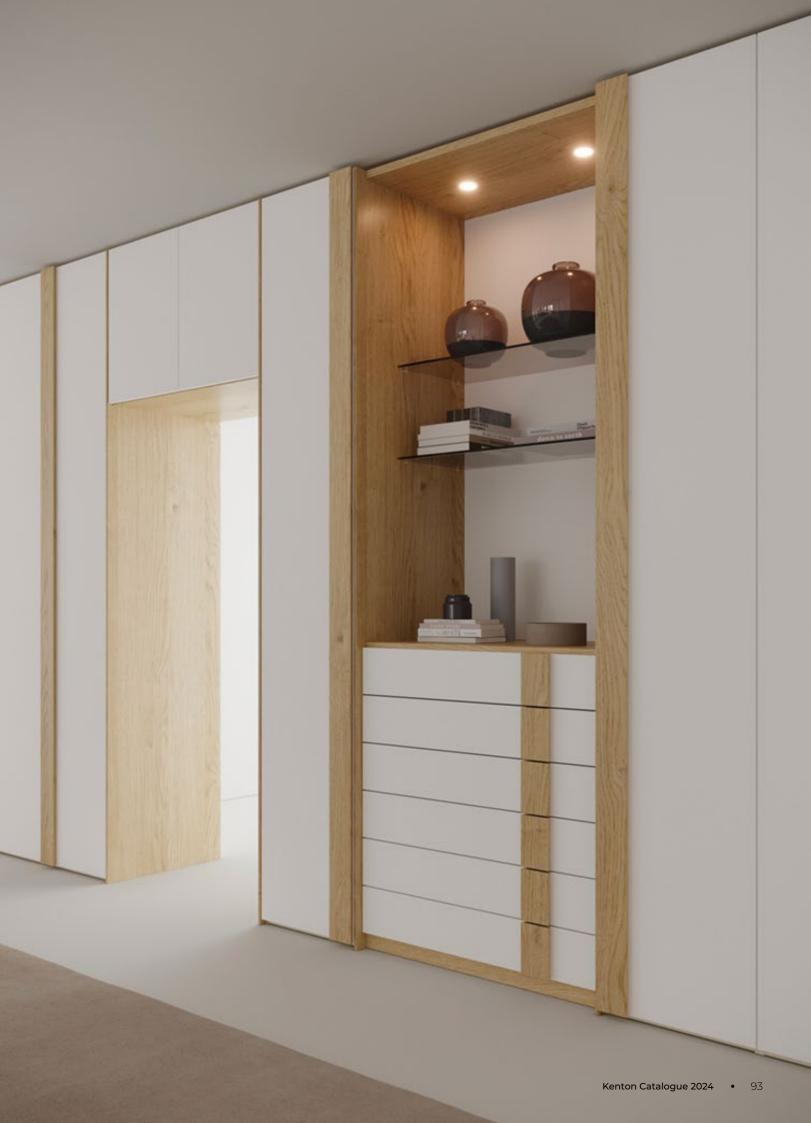

## | Ovie

This exquisite piece merges the warmth of wood with a clean white hue, striking a perfect balance between contemporary design and meticulous organization.