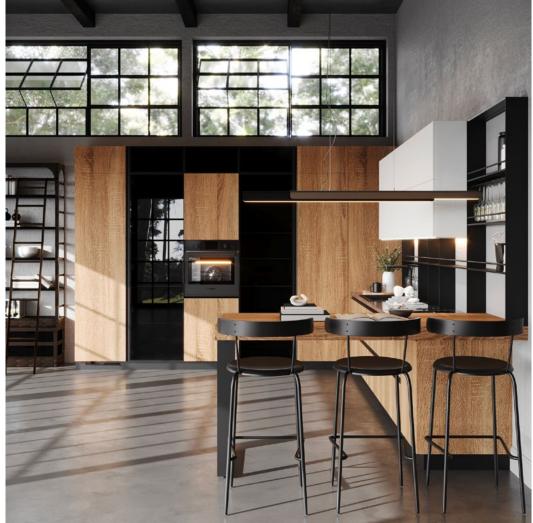

# Knox

This kitchen has an alluring, minimal design but it is extremely hard-wearing, with significant volumes that make ample room for composition possibilities.