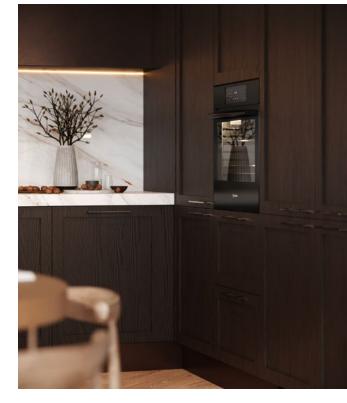

# Ember

Exuding sophistication, Ember's each piece features a black plinth and groove detailing for timeless elegance. Black metal accents highlight the industrial aesthetic, creating a harmonious blend of style and comforting warmth.