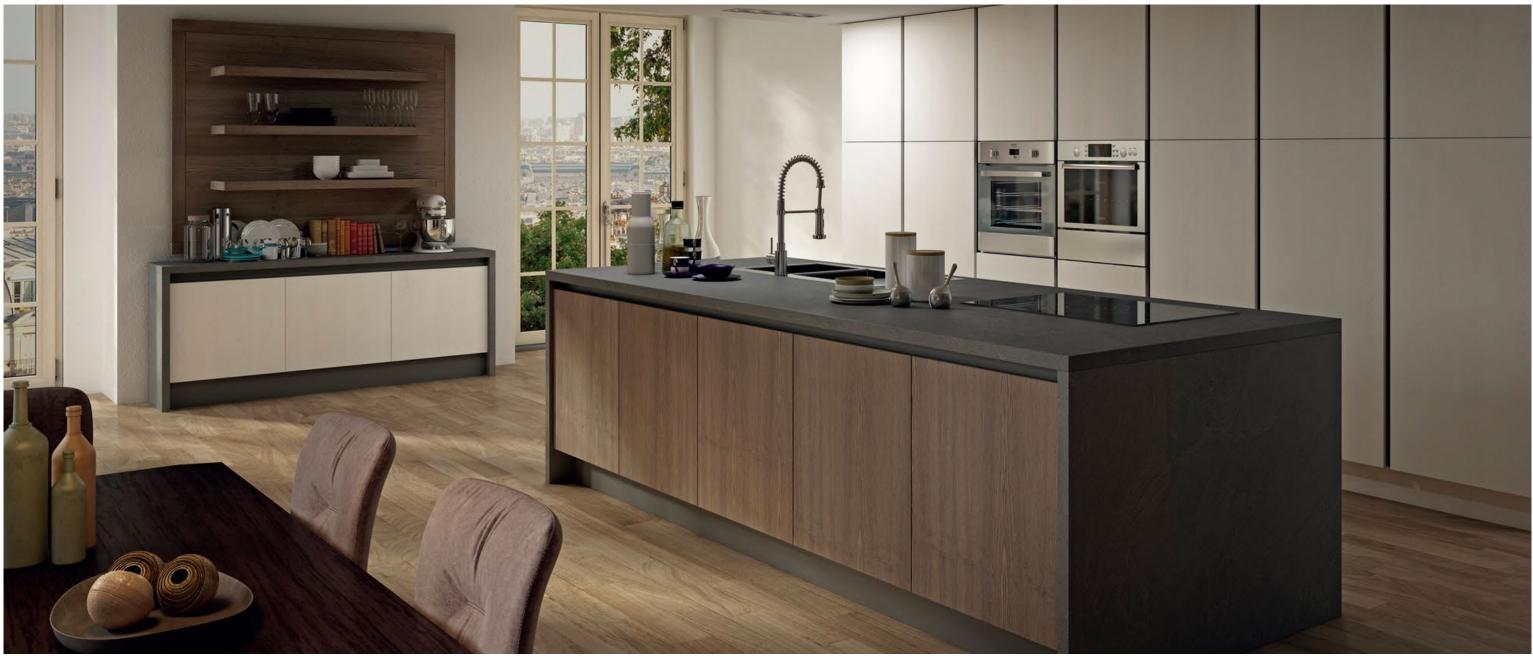

# Neom

Neom presents a distinctive blend of opulence with its unique fusion of sleek marble and warm, rich wood. This avant-garde design creates an ambiance that is both modern and inviting, transforming your space into a masterpiece of elegance.