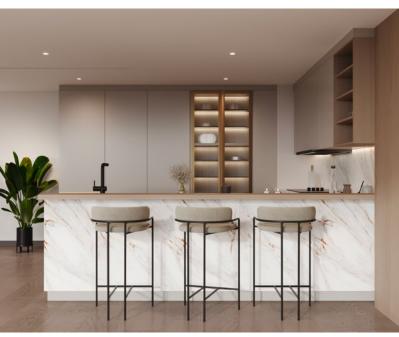

# Neom

Neom presents a distinctive blend of opulence with its unique fusion of sleek marble and warm, rich wood. This avant-garde design creates an ambiance that is both modern and inviting, transforming your space into a masterpiece of elegance.