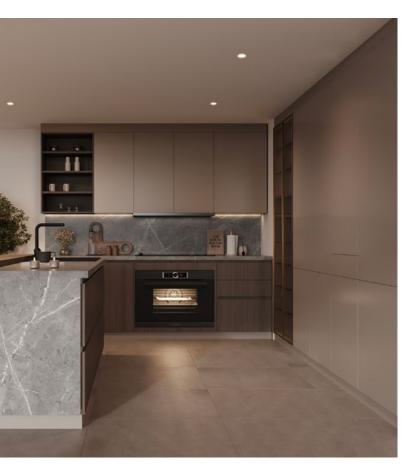

presents a distinctive blend of opulence with its unique fusion of sleek marble and warm, rich wood. This avant-garde design creates an ambiance that is both modern and inviting, transforming your space into a masterpiece of elegance.









# LUNA

With its unique ribbed glass design and neutral colour palette, the Luna kitchen will add perfect harmony and balance to any kitchen space.



Available in light colors



# LUMINO

The Lumino kitchen boasts a distinctive ribbed glass design that sets it apart from conventional kitchen aesthetics. The ribbed glass introduces a unique visual texture, creating a dynamic and engaging atmosphere within the kitchen space. The choice of neutral tones ensures that the kitchen seamlessly integrates with different design styles and color schemes.





Available in light colors



# | Maple

The warmth and the charm of wood interpreted and celebrated in a modern way.





# Ophelia

Comes from a new concept of living, the Ophelia reinterprets lines and functionality.







# Pascal

The disappearance of the external handles in favor of the groove handle grip and the "living" elements complete the logic of open space, creating coordinated, coherent and harmonious environments.







# Knox

This kitchen has an alluring, minimal design but it is extremely hard-wearing, with significant volumes that make ample room for composition possibilities.







# Olympia

Olympia transforms the home environment by evolving the concept of linearity, cleanliness and practicality of living environments.







# Truro

A majestic balance dosed with