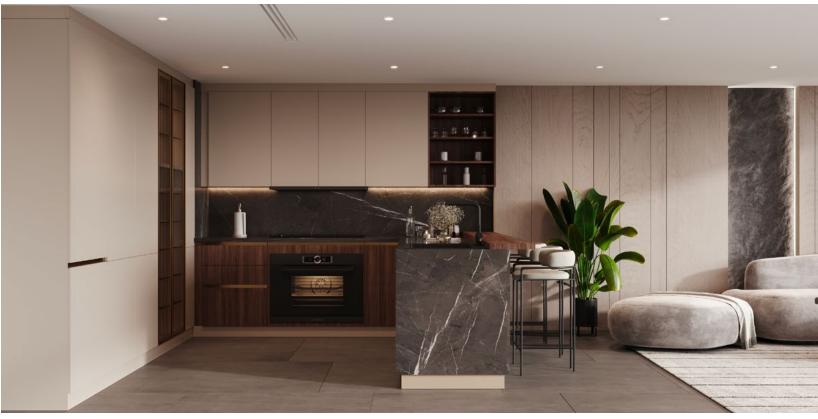

# LUNA

With its unique ribbed glass design and neutral colour palette, the Luna kitchen will add perfect harmony and balance to any kitchen space.

Available in light colors