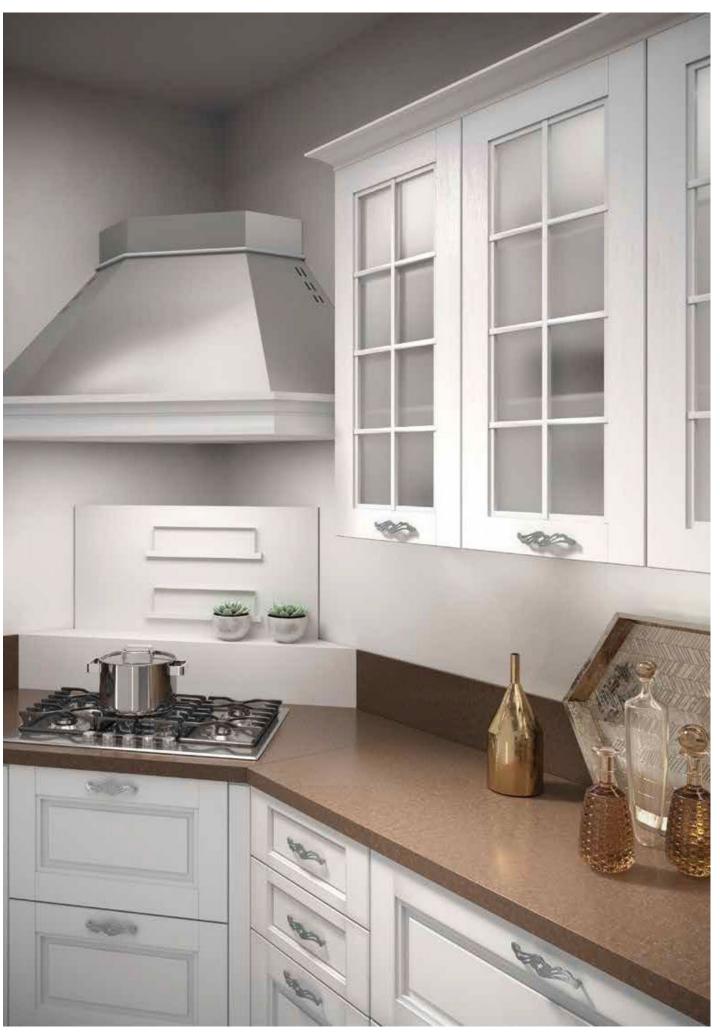

# Neom

Neom presents a distinctive blend of opulence with its unique fusion of sleek marble and warm, rich wood. This avant-garde design creates an ambiance that is both modern and inviting, transforming your space into a masterpiece of elegance.