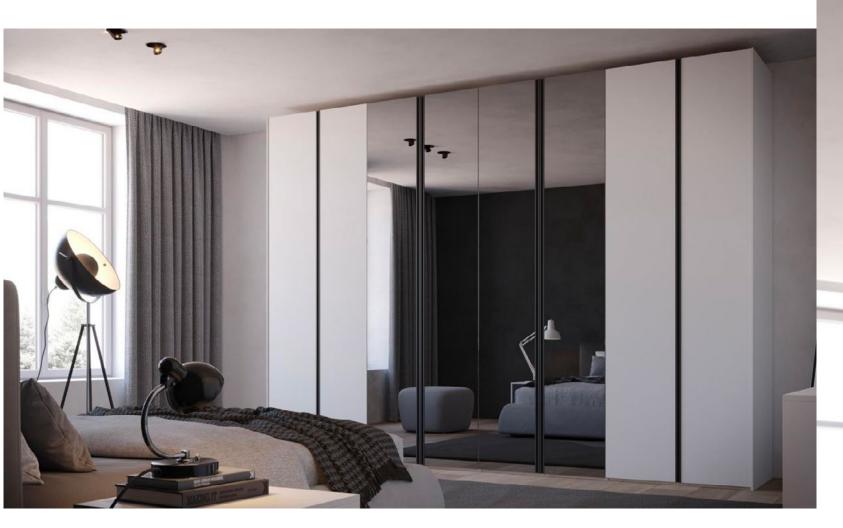

# Glaze

The key feature of the Glaze Wardrobe lies in its meticulous organization, ensuring a clutter-free and visually appealing storage solution. The exterior is adorned with sleek glass panels, allowing a clear view of the meticulously arranged items within.