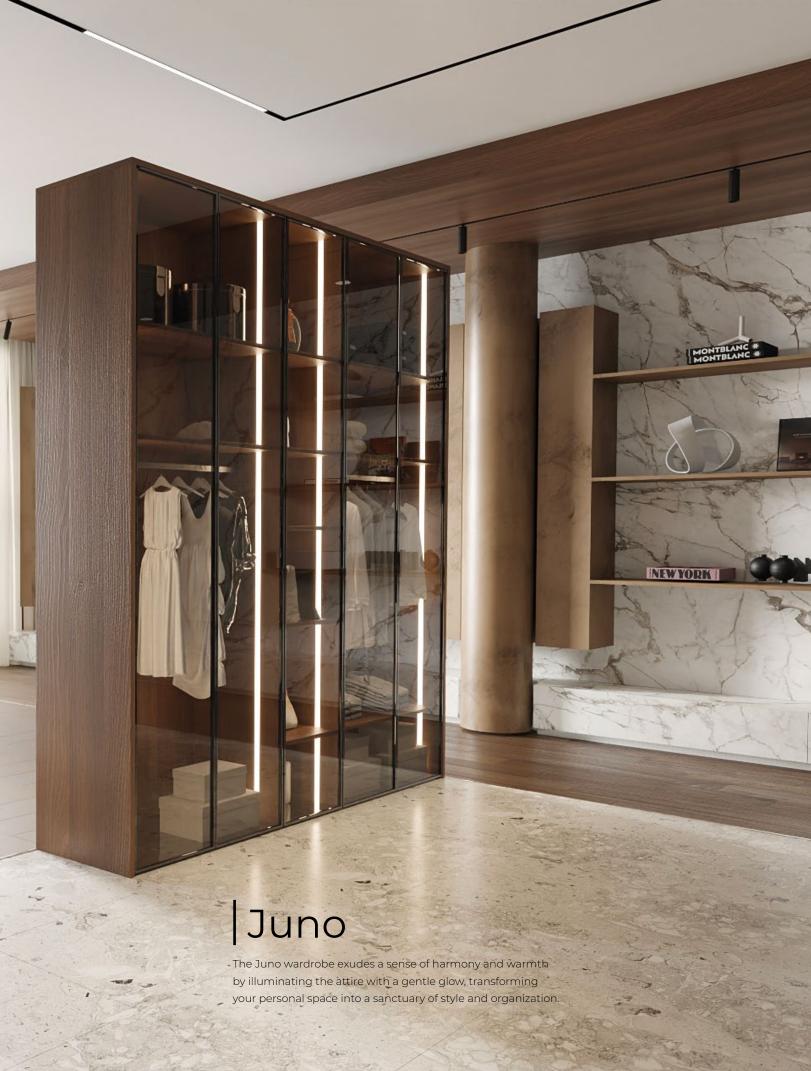

### 72-115

| Grace             | 74-75   |
|-------------------|---------|
| Zen               | 76-77   |
| Dusk              | 78-79   |
| Olivia            | 80-81   |
| Serene            | 82-83   |
| Prism             | 84-85   |
| Vera              | 86-87   |
| Clarence          |         |
| Willow            | 90-91   |
| Ovie              | 92-93   |
| Flare             | 94-95   |
| Iris              | 96-97   |
| Lilly             | 98-99   |
| Glaze             | 100-101 |
| Glide             | 102-103 |
| Gleam             | 104-105 |
| Felix             | 106-107 |
| Juno              | 108-109 |
| Halo Linear       | 110-111 |
| Halo L-shape      | 112-113 |
| Interior Fittings | 114-115 |