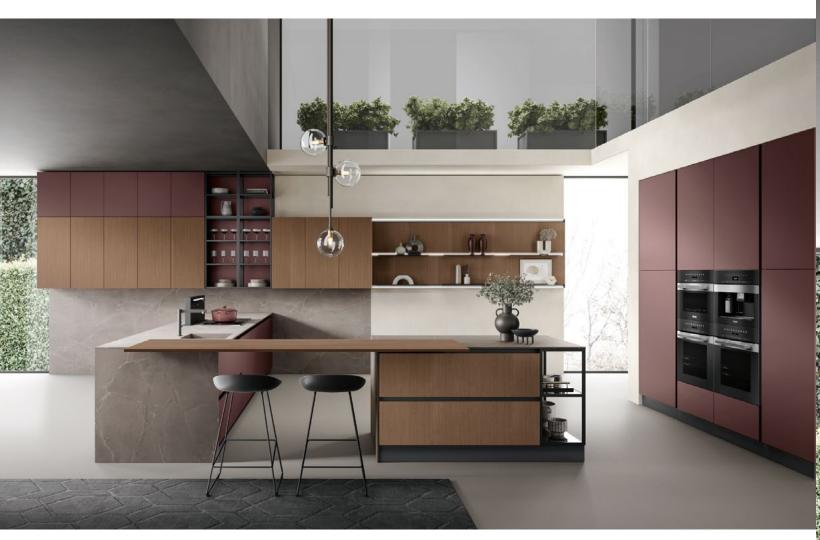

# | Cecilia

The option of wood, a timeless material that is valuable and resilient and comes in a variety of finishes to suit even the most discerning tastes.

# Axel

Axel's brilliance and perfection converge into a singular, breathtaking finish that serves as a testament to meticulous craftsmanship and visionary design.

# Dash

Immerse yourself in dark mood elegance, accentuated by a captivating bronze color effect. The focal point, our marble wall units, adds a touch of opulence, creating a dining space that resonates with timeless style and refined allure.

# | Poise

Adorned with gold details that complement the kitchen seamlessly, this ensemble radiates calmness while embodying modern sophistication.