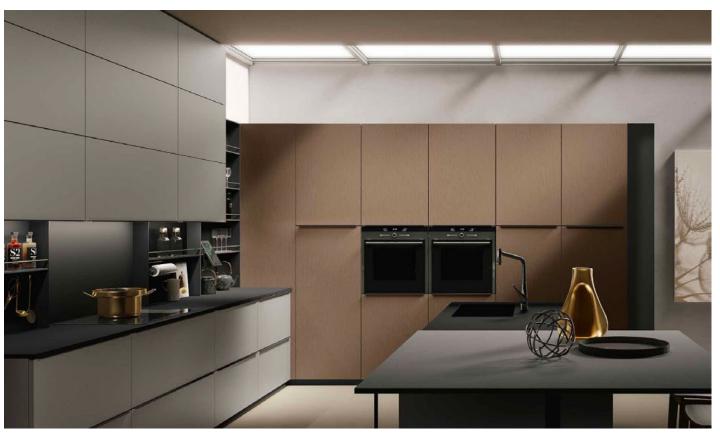

# Hue

Featuring distinctive metal details, open units, and a captivating concrete effect, this kitchen defies the ordinary. Complemented by sleek leather chairs that harmonize with the concrete and black accents, it transcends the conventional, offering a bold and unique culinary environment that redefines expectations.