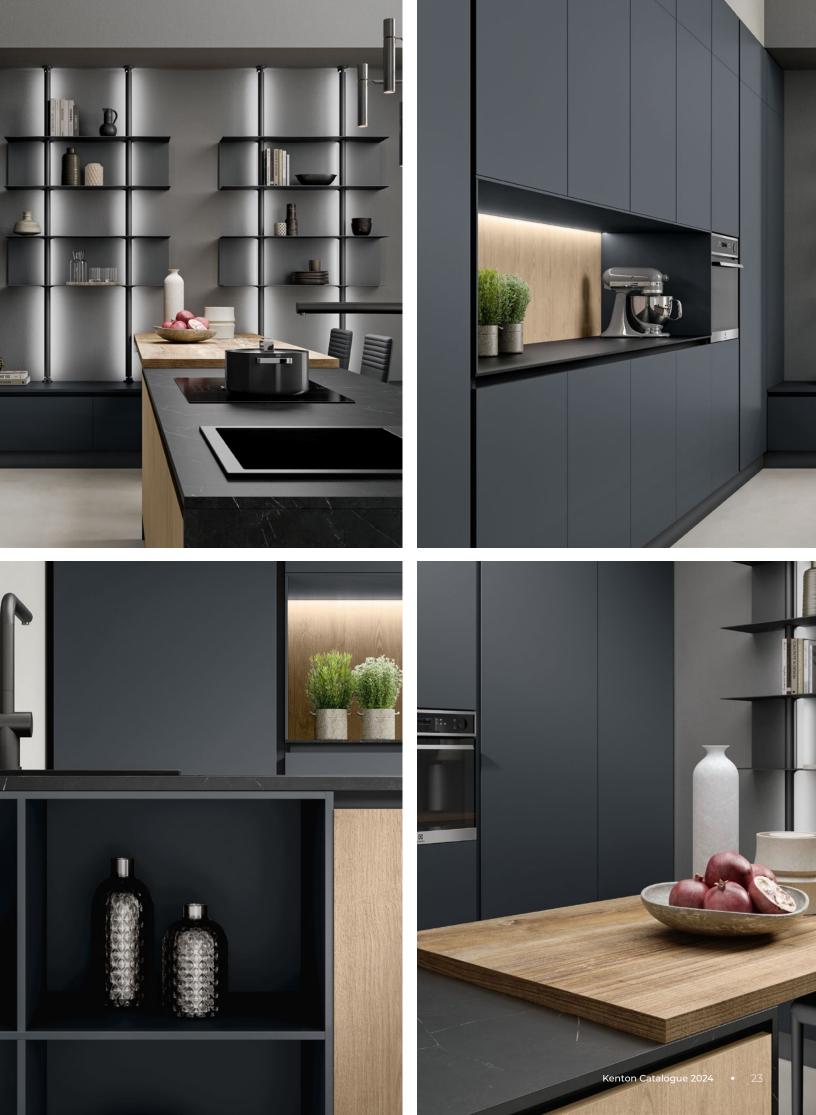

# Ember

Exuding sophistication, Ember's each piece features a black plinth and groove detailing for timeless elegance. Black metal accents highlight the industrial aesthetic, creating a harmonious blend of style and comforting warmth.