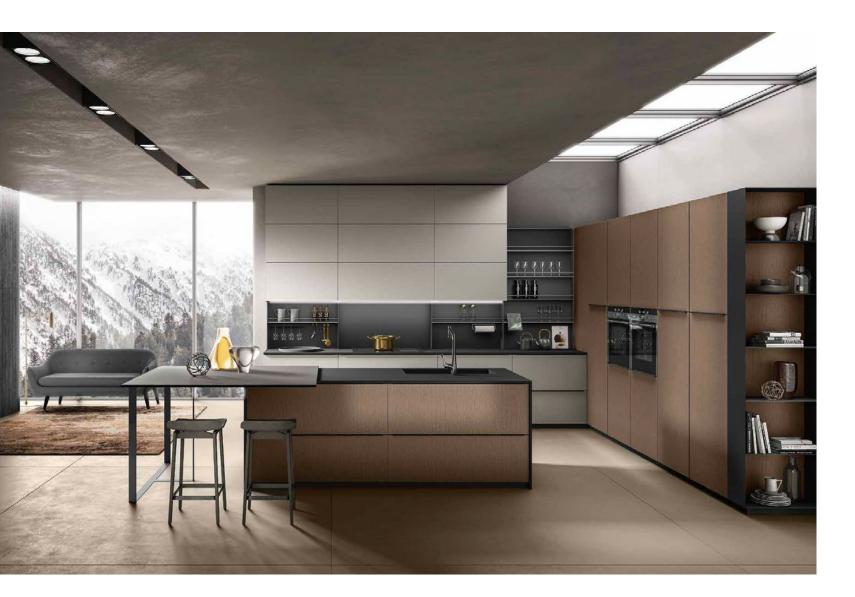

# Neom

Neom presents a distinctive blend of opulence with its unique fusion of sleek marble and warm, rich wood. This avant-garde design creates an ambiance that is both modern and inviting, transforming your space into a masterpiece of elegance.