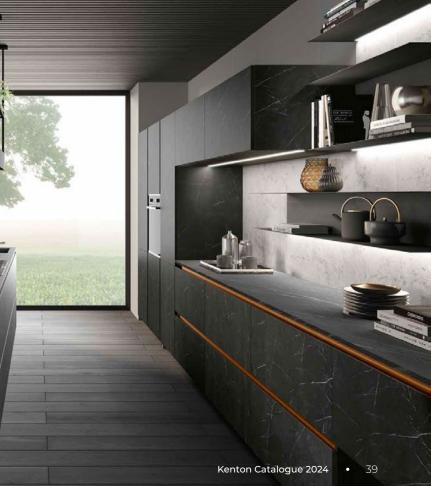

# Dash

Immerse yourself in dark mood elegance, accentuated by a captivating bronze color effect. The focal point, our marble wall units, adds a touch of opulence, creating a dining space that resonates with timeless style and refined allure.