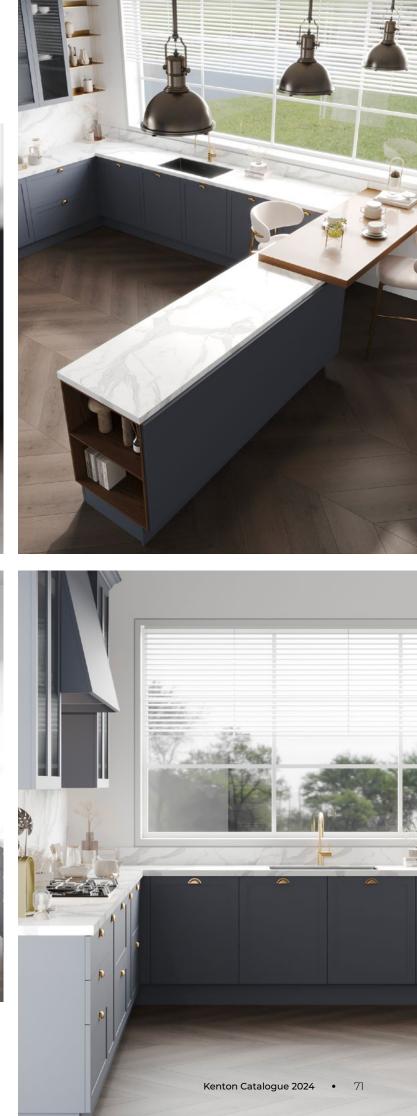

# | Poise

Adorned with gold details that complement the kitchen seamlessly, this ensemble radiates calmness while embodying modern sophistication.