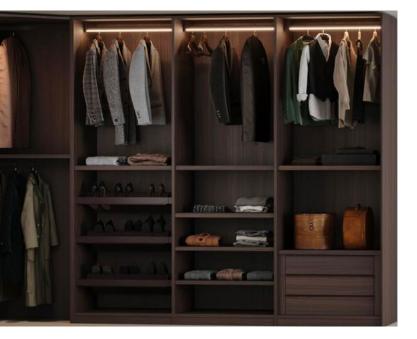

## Interior Fittings

Kenton Designs introduces a revolutionary internal fitting for wardrobes, combining functionality with exquisite design. Immerse yourself in a world of organized luxury, as adjustable shelving and custom drawers create a tailored space for every item.

Every inch of space is optimized to provide maximum storage capacity without compromising on accessibility.

Our internal fittings, ensures your wardrobe becomes a seamless blend of practicality and style, offering a bespoke solution to elevate your storage experience.