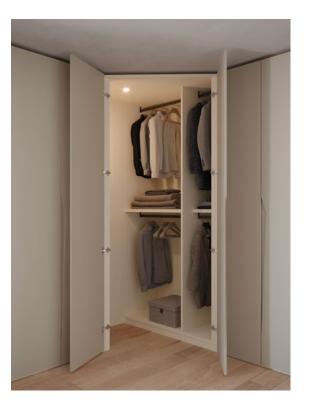

## Interior Fittings

Kenton Designs introduces a revolutionary internal fitting for wardrobes, combining functionality with exquisite design. Immerse yourself in a world of organized luxury, as adjustable shelving and custom drawers create a tailored space for every item.

Every inch of space is optimized to provide maximum storage capacity without compromising on accessibility.

Our internal fittings, ensures your wardrobe becomes a seamless blend of practicality and style, offering a bespoke solution to elevate your storage experience.