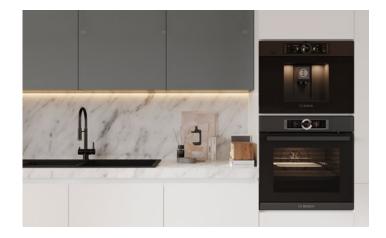

# Ember

Exuding sophistication, Ember's each piece features a black plinth and groove detailing for timeless elegance. Black metal accents highlight the industrial aesthetic, creating a harmonious blend of style and comforting warmth.