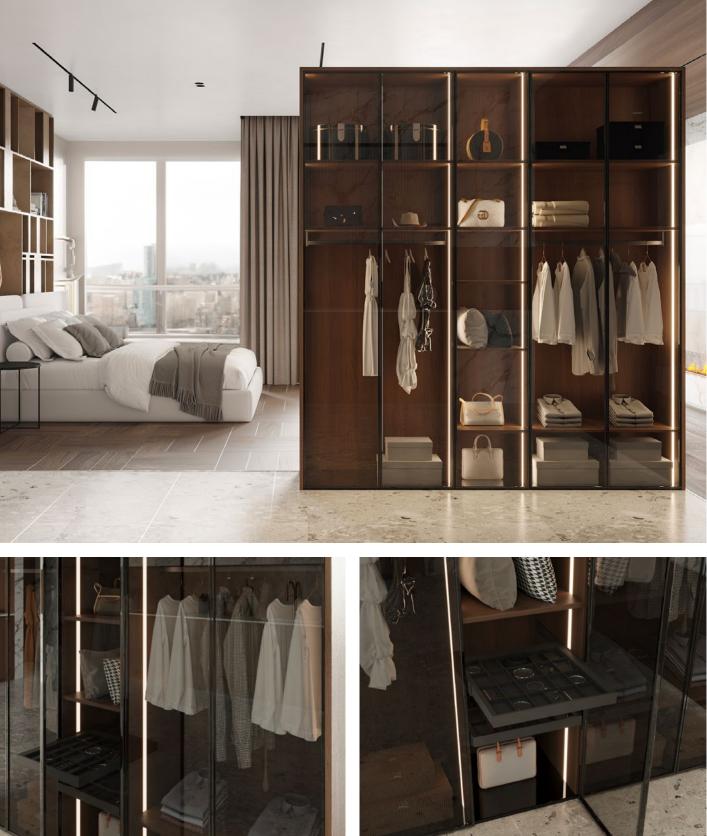

## Clarence

A walk-in wardrobe with a harmonious blend of transparency, infinite possibilities, and timeless organization. Clarence's classic aesthetics meet modern functionality, offering a glimpse into the art of curated style.