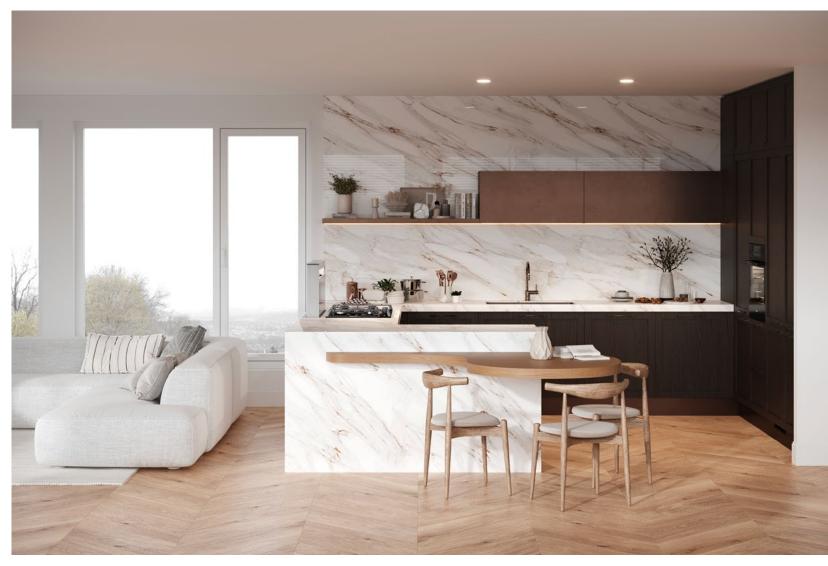

## Brezza

Enjoy your breakfast with a breathtaking view as the earthy elements seamlessly blend with the luxurious touch of white marble, creating an inviting and stylish culinary space.