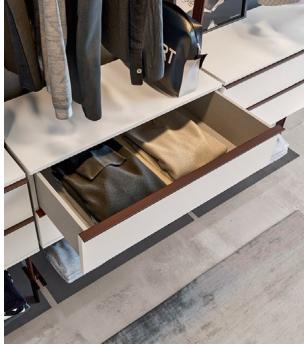

## Interior Fittings

Kenton Designs introduces a revolutionary internal fitting for wardrobes, combining functionality with exquisite design. Immerse yourself in a world of organized luxury, as adjustable shelving and custom drawers create a tailored space for every item.

Every inch of space is optimized to provide maximum storage capacity without compromising on accessibility.

Our internal fittings, ensures your wardrobe becomes a seamless blend of practicality and style, offering a bespoke solution to elevate your storage experience.