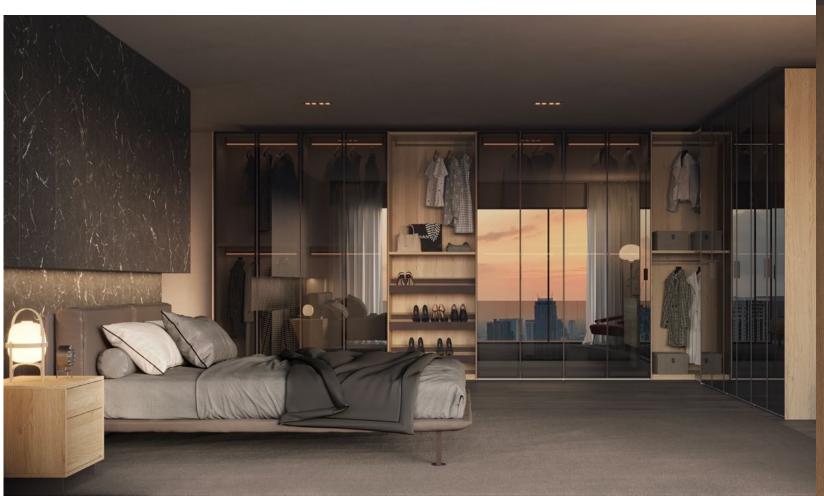

## Vera

Vera is a visual masterpiece, seamlessly blending functionality with refined aesthetics. Its mirrored surfaces not only serve a practical purpose by providing a full-length reflection but also create an illusion of space and luminosity within your bedroom.

## Clarence

A walk-in wardrobe with a harmonious blend of transparency, infinite possibilities, and timeless organization. Clarence's classic aesthetics meet modern functionality, offering a glimpse into the art of curated style.