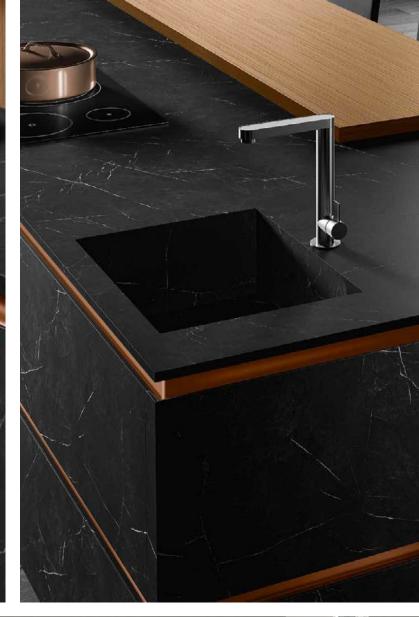

# Dash

Immerse yourself in dark mood elegance, accentuated by a captivating bronze color effect. The focal point, our marble wall units, adds a touch of opulence, creating a dining space that resonates with timeless style and refined allure.