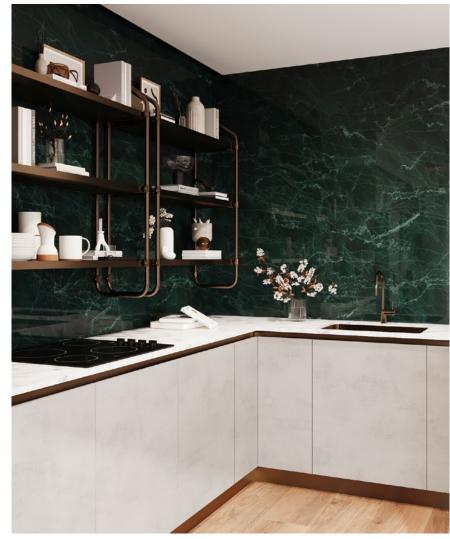

# Dash

Immerse yourself in dark mood elegance, accentuated by a captivating bronze color effect. The focal point, our marble wall units, adds a touch of opulence, creating a dining space that resonates with timeless style and refined allure.