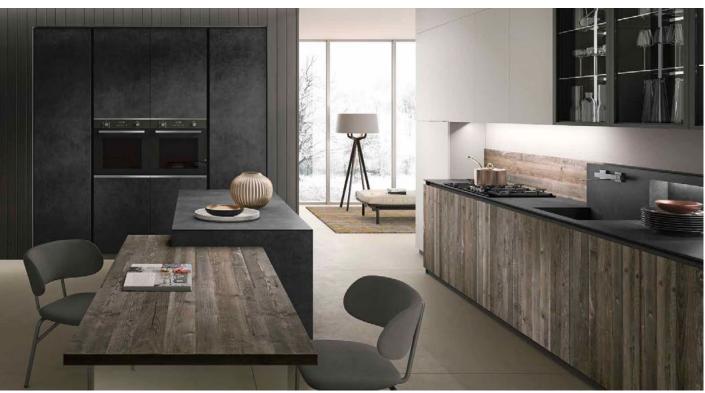

# Knox

This kitchen has an alluring, minimal design but it is extremely hard-wearing, with significant volumes that make ample room for composition possibilities.