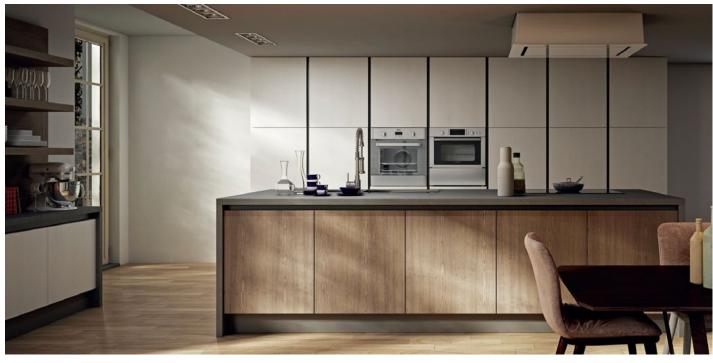

# LUNA

With its unique ribbed glass design and neutral colour palette, the Luna kitchen will add perfect harmony and balance to any kitchen space.

Available in light colors

# LUMINO

The Lumino kitchen boasts a distinctive ribbed glass design that sets it apart from conventional kitchen aesthetics. The ribbed glass introduces a unique visual texture, creating a dynamic and engaging atmosphere within the kitchen space. The choice of neutral tones ensures that the kitchen seamlessly integrates with different design styles and color schemes.

Available in light colors