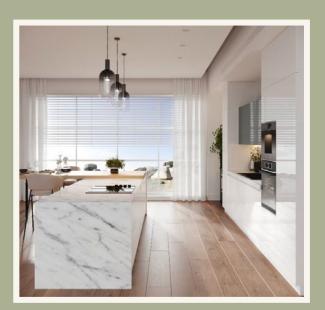

# Neom

Neom presents a distinctive blend of opulence with its unique fusion of sleek marble and warm, rich wood. This avant-garde design creates an ambiance that is both modern and inviting, transforming your space into a masterpiece of elegance.