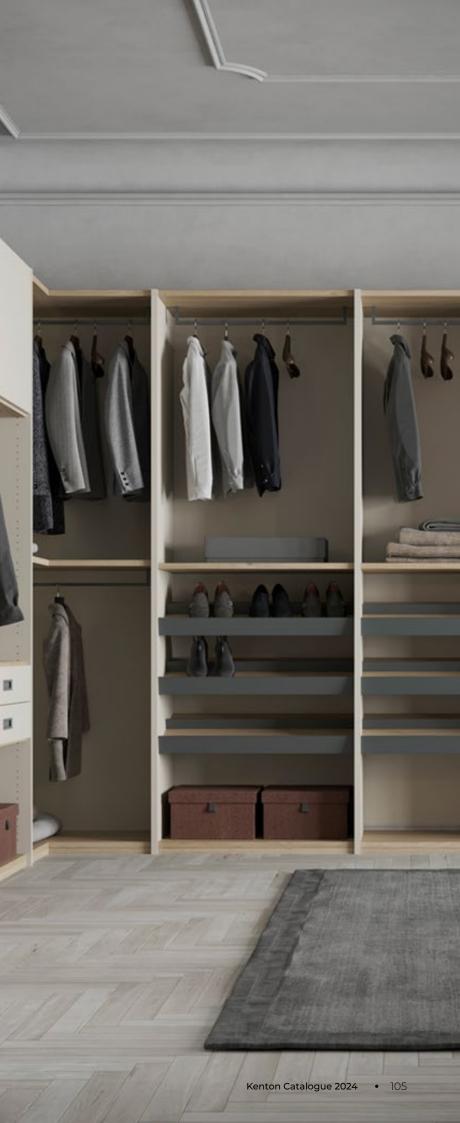

# Glaze

The key feature of the Glaze Wardrobe lies in its meticulous organization, ensuring a clutter-free and visually appealing storage solution. The exterior is adorned with sleek glass panels, allowing a clear view of the meticulously arranged items within.