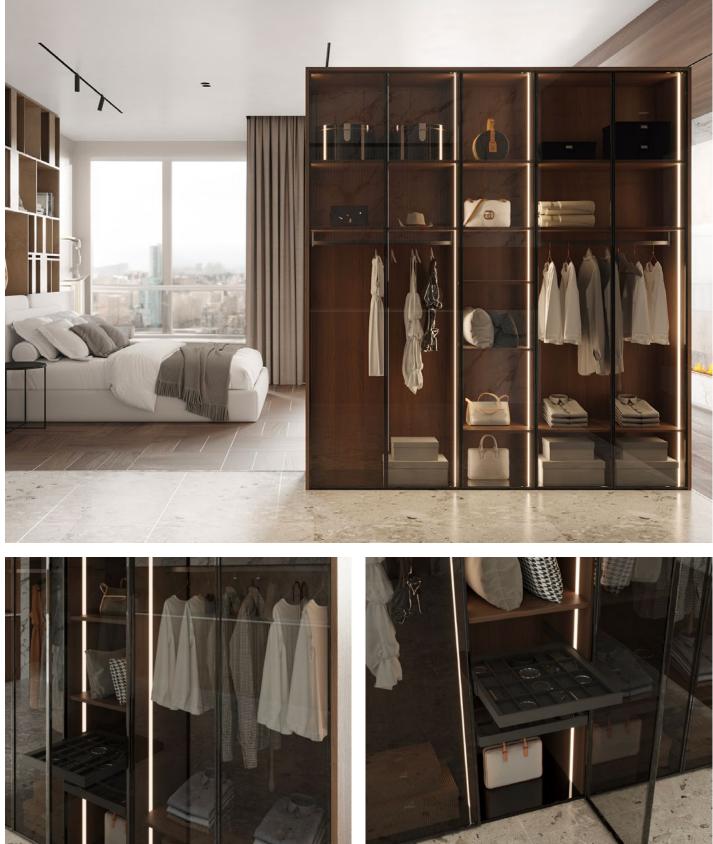

## Clarence

A walk-in wardrobe with a harmonious blend of transparency, infinite possibilities, and timeless organization. Clarence's classic aesthetics meet modern functionality, offering a glimpse into the art of curated style.