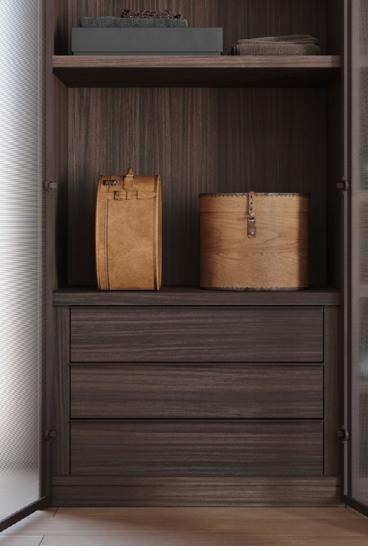

## Interior Fittings

Kenton Designs introduces a revolutionary internal fitting for wardrobes, combining functionality with exquisite design. Immerse yourself in a world of organized luxury, as adjustable shelving and custom drawers create a tailored space for every item.

Every inch of space is optimized to provide maximum storage capacity without compromising on accessibility.

Our internal fittings, ensures your wardrobe becomes a seamless blend of practicality and style, offering a bespoke solution to elevate your storage experience.