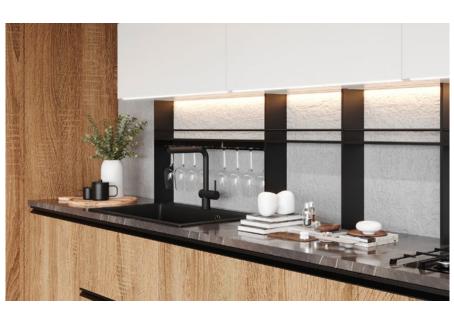

# Ember

Exuding sophistication, Ember's each piece features a black plinth and groove detailing for timeless elegance. Black metal accents highlight the industrial aesthetic, creating a harmonious blend of style and comforting warmth.