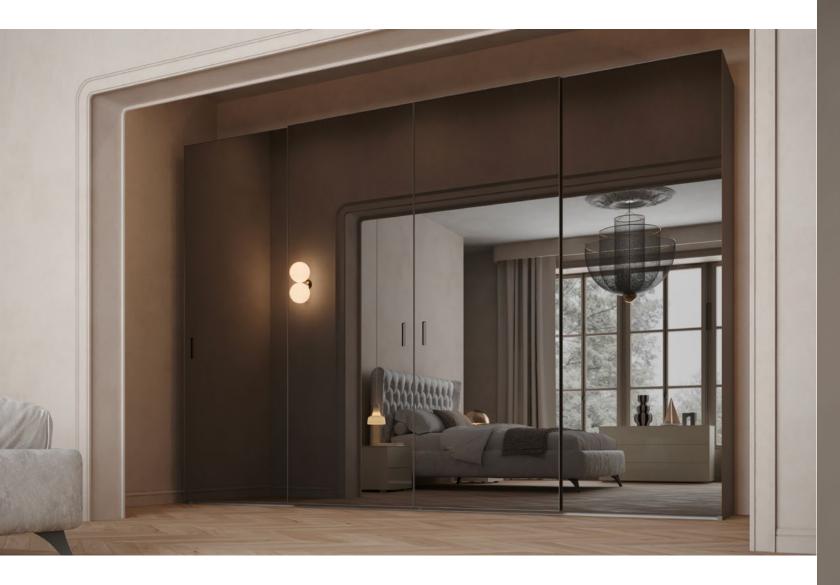

## Vera

Vera is a visual masterpiece, seamlessly blending functionality with refined aesthetics. Its mirrored surfaces not only serve a practical purpose by providing a full-length reflection but also create an illusion of space and luminosity within your bedroom.