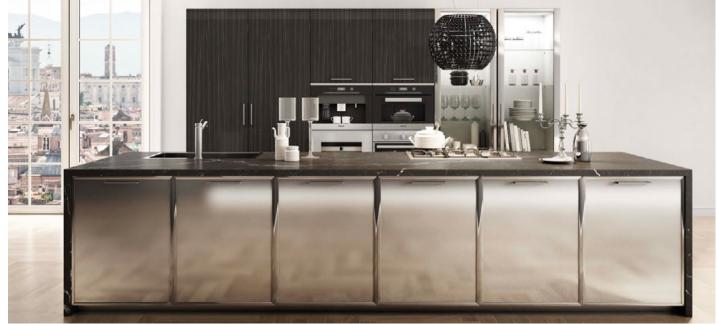

# Neom

Neom presents a distinctive blend of opulence with its unique fusion of sleek marble and warm, rich wood. This avant-garde design creates an ambiance that is both modern and inviting, transforming your space into a masterpiece of elegance.