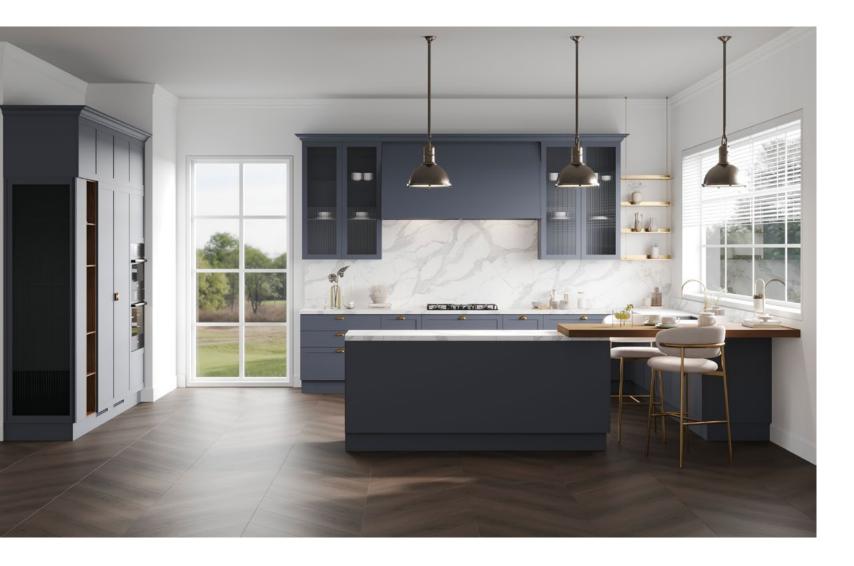

# Dash

Immerse yourself in dark mood elegance, accentuated by a captivating bronze color effect. The focal point, our marble wall units, adds a touch of opulence, creating a dining space that resonates with timeless style and refined allure.