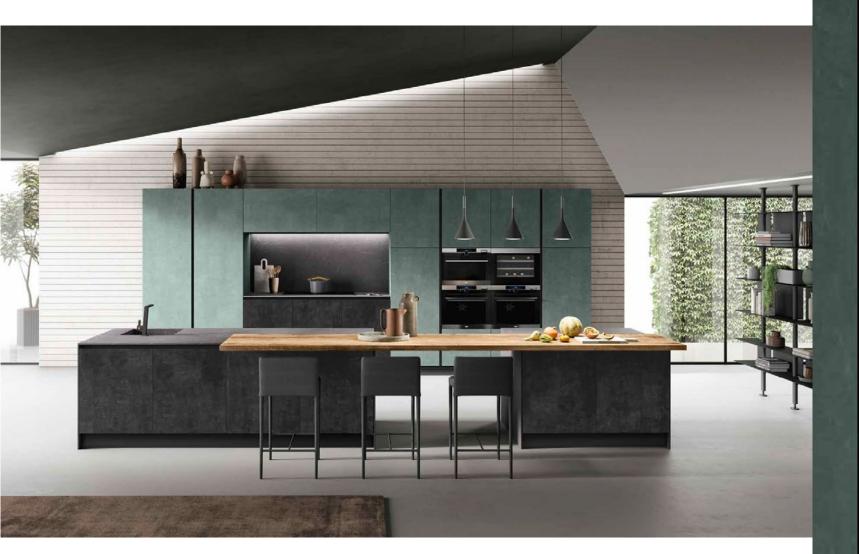

ng a dynamic and engaging atmosphere within the kitchen space. The choice of neutral tones ensures that the kitchen seamlessly integrates with different design styles and color schemes.





Available in light colors



# | Maple

The warmth and the charm of wood interpreted and celebrated in a modern way.





# Ophelia

Comes from a new concept of living, the Ophelia reinterprets lines and functionality.







# Pascal

The disappearance of the external handles in favor of the groove handle grip and the "living" elements complete the logic of open space, creating coordinated, coherent and harmonious environments.







# Knox

This kitchen has an alluring, minimal design but it is extremely hard-wearing, with significant volumes that make ample room for composition possibilities.







# Olympia

Olympia transforms the home environment by evolving the concept of linearity, cleanliness and practicality of living environments.







# Truro

A majestic balance dosed with pure forms, noble and contemporary materials.



<u>P</u>





# Bexley

Minimalism and function combined, exuding modern elegance and enhancing the practicality of daily life.









Traditional concept of decoration disappears in favour of absolute harmony, expressed in a system of large organic and functional masses.







# | Mayfair

An everyday presence that is beyond time, standards and trends. Every curve, every contour, and every surface is meticulously considered with Mayfair.







### Lusso

Textured and silky finishes to the touch combined with metals and flashes of colour.