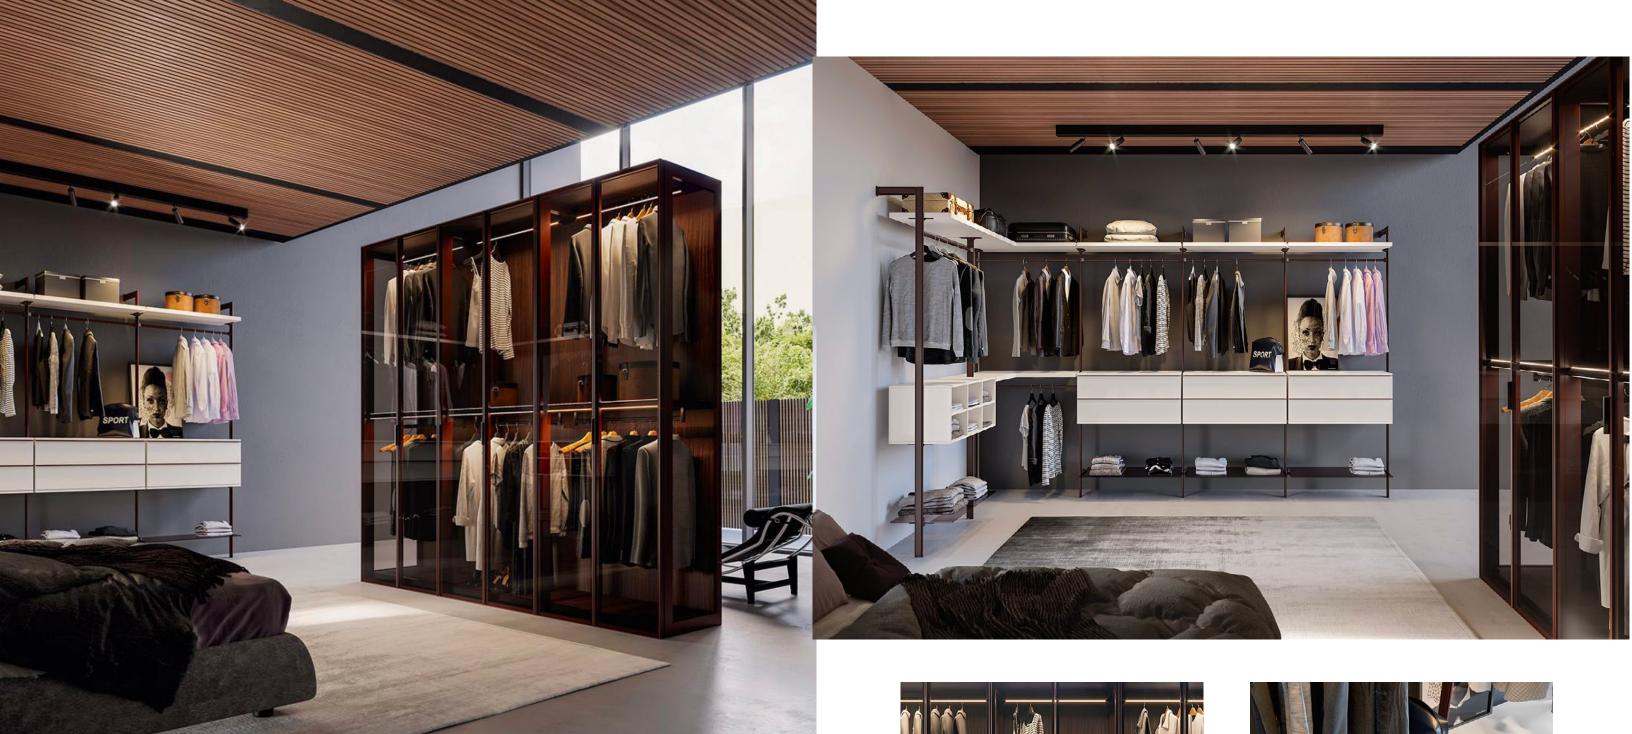

## Clarence

A walk-in wardrobe with a harmonious blend of transparency, infinite possibilities, and timeless organization. Clarence's classic aesthetics meet modern functionality, offering a glimpse into the art of curated style.

## Interior Fittings

Kenton Designs introduces a revolutionary internal fitting for wardrobes, combining functionality with exquisite design. Immerse yourself in a world of organized luxury, as adjustable shelving and custom drawers create a tailored space for every item.

Every inch of space is optimized to provide maximum storage capacity without compromising on accessibility.

Our internal fittings, ensures your wardrobe becomes a seamless blend of practicality and style, offering a bespoke solution to elevate your storage experience.