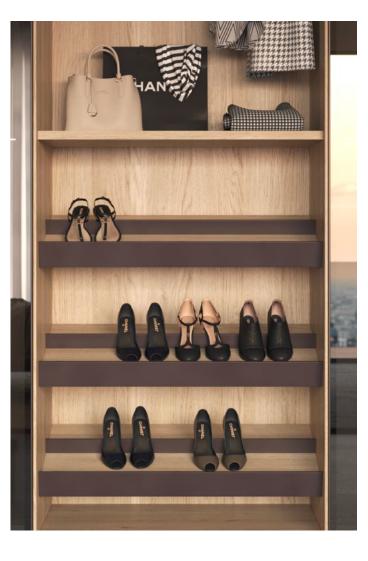

## Interior Fittings

Kenton Designs introduces a revolutionary internal fitting for wardrobes, combining functionality with exquisite design. Immerse yourself in a world of organized luxury, as adjustable shelving and custom drawers create a tailored space for every item.

Every inch of space is optimized to provide maximum storage capacity without compromising on accessibility.

Our internal fittings, ensures your wardrobe becomes a seamless blend of practicality and style, offering a bespoke solution to elevate your storage experience.