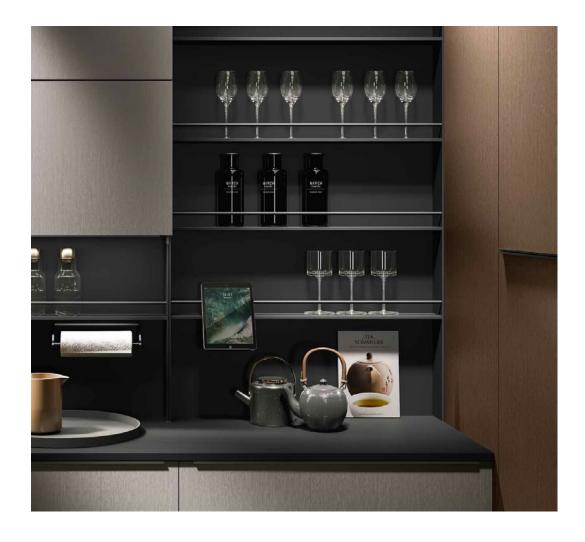

# Hue

Featuring distinctive metal details, open units, and a captivating concrete effect, this kitchen defies the ordinary. Complemented by sleek leather chairs that harmonize with the concrete and black accents, it transcends the conventional, offering a bold and unique culinary environment that redefines expectations.