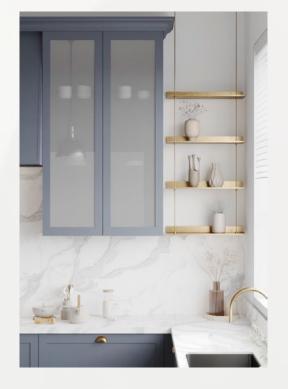

# LUNA

With its unique ribbed glass design and neutral colour palette, the Luna kitchen will add perfect harmony and balance to any kitchen space.

Available in light colors