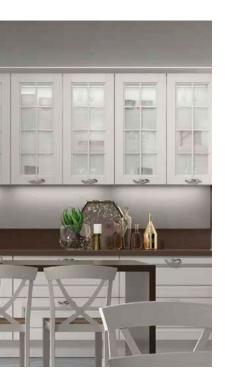

# LUNA

With its unique ribbed glass design and neutral colour palette, the Luna kitchen will add perfect harmony and balance to any kitchen space.

Available in light colors

# LUMINO

The Lumino kitchen boasts a distinctive ribbed glass design that sets it apart from conventional kitchen aesthetics. The ribbed glass introduces a unique visual texture, creating a dynamic and engaging atmosphere within the kitchen space. The choice of neutral tones ensures that the kitchen seamlessly integrates with different design styles and color schemes.

Available in light colors