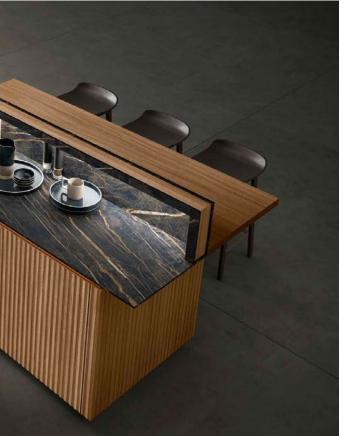

# Neom

Neom presents a distinctive blend of opulence with its unique fusion of sleek marble and warm, rich wood. This avant-garde design creates an ambiance that is both modern and inviting, transforming your space into a masterpiece of elegance.