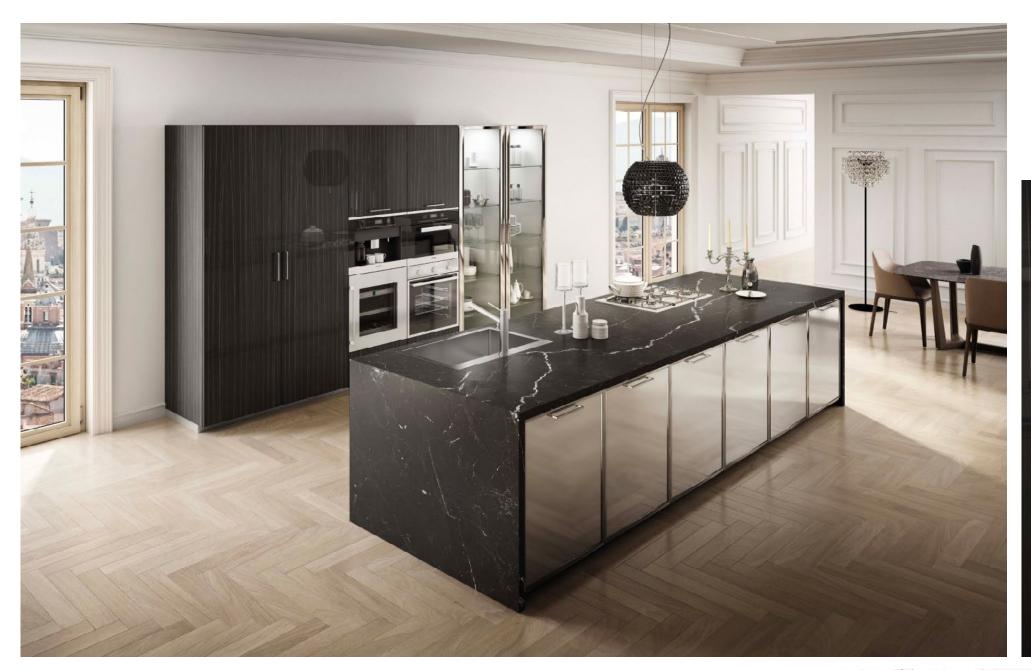

# Dash

Immerse yourself in dark mood elegance, accentuated by a captivating bronze color effect. The focal point, our marble wall units, adds a touch of opulence, creating a dining space that resonates with timeless style and refined allure.