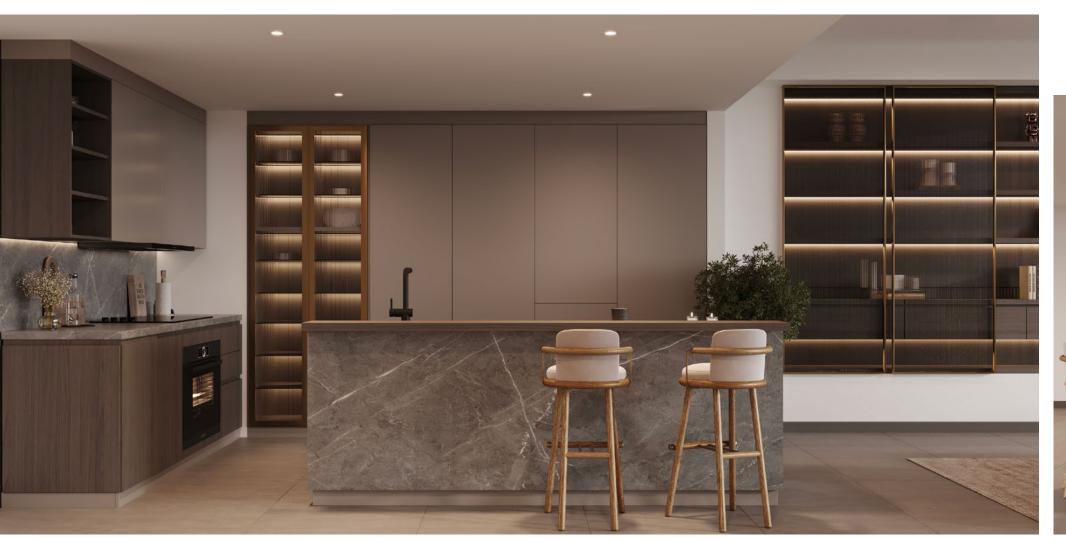

# Knox

This kitchen has an alluring, minimal design but it is extremely hard-wearing, with significant volumes that make ample room for composition possibilities.