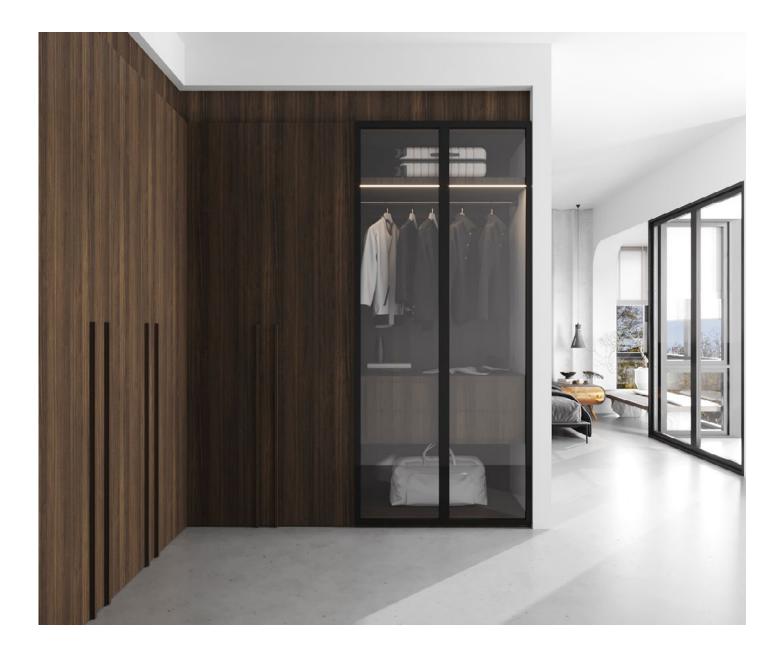

## Felix

Revel in spacious storage solutions that cater to your organizational needs while maintaining a sleek and modern look. The closed compartments serve as a protective shield, keeping your garments free from dust and ensuring a clutter-free and pristine wardrobe space.