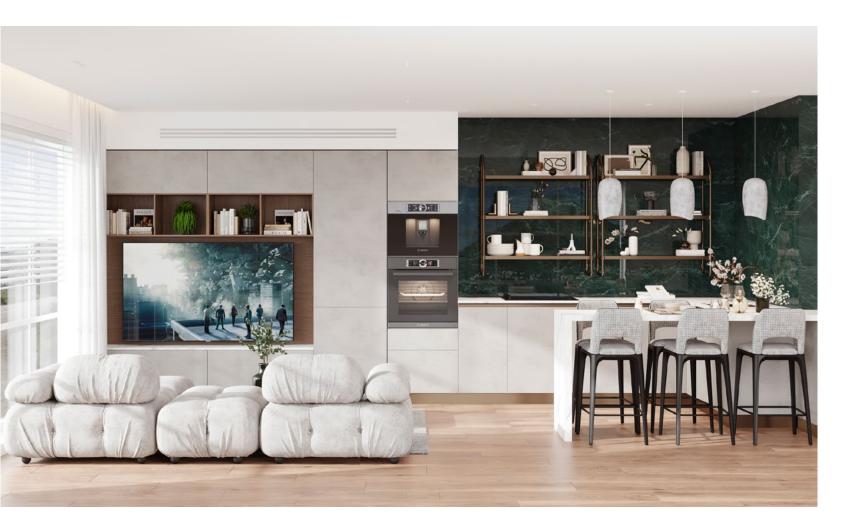

# Dash

Immerse yourself in dark mood elegance, accentuated by a captivating bronze color effect. The focal point, our marble wall units, adds a touch of opulence, creating a dining space that resonates with timeless style and refined allure.