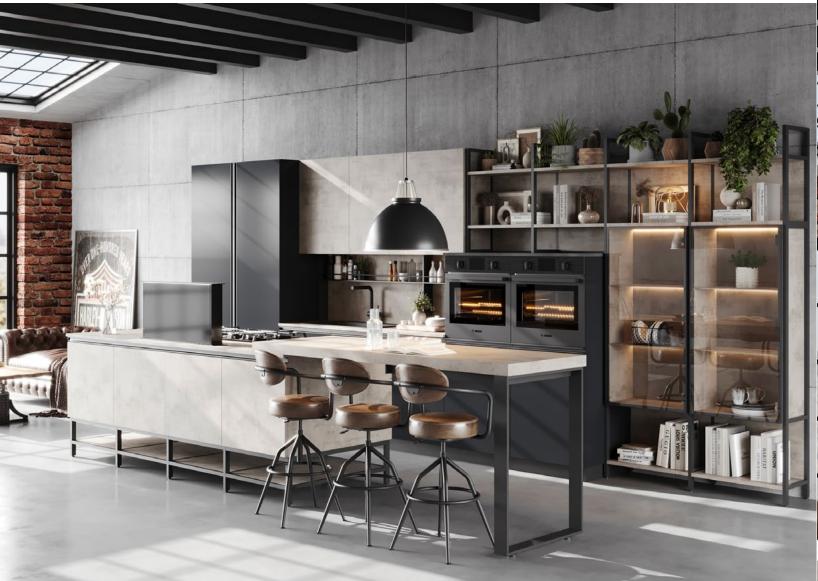

# Hue

Featuring distinctive metal details, open units, and a captivating concrete effect, this kitchen defies the ordinary. Complemented by sleek leather chairs that harmonize with the concrete and black accents, it transcends the conventional, offering a bold and unique culinary environment that redefines expectations.