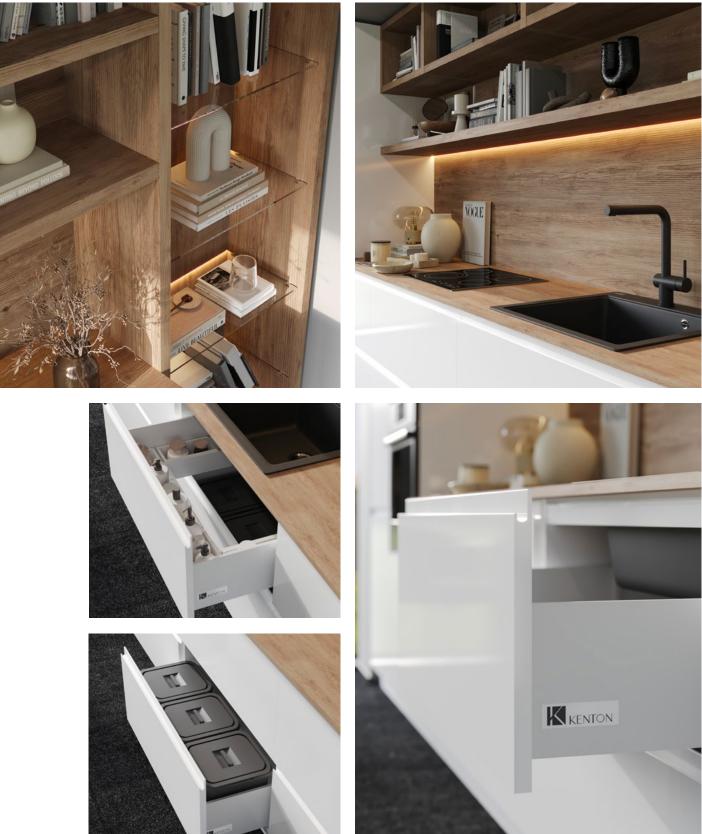

## Interior Fittings

Kenton Designs introduces a revolutionary internal fitting for wardrobes, combining functionality with exquisite design. Immerse yourself in a world of organized luxury, as adjustable shelving and custom drawers create a tailored space for every item.

Every inch of space is optimized to provide maximum storage capacity without compromising on accessibility.

Our internal fittings, ensures your wardrobe becomes a seamless blend of practicality and style, offering a bespoke solution to elevate your storage experience.