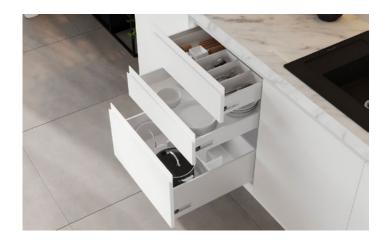

-











# Ember

Exuding sophistication, Ember's each piece features a black plinth and groove detailing for timeless elegance. Black metal accents highlight the industrial aesthetic, creating a harmonious blend of style and comforting warmth.









# Pano

A perfect fusion of decorative and functional elements, this oneline kitchen design maximizes efficiency and practicality, creating a space where style meets productivity with effortless harmony.



# Hue

Featuring distinctive metal details, open units, and a captivating concrete effect, this kitchen defies the ordinary. Complemented by sleek leather chairs that harmonize with the concrete and black accents, it transcends the conventional, offering a bold and unique culinary environment that redefines expectations.













## Brezza

Enjoy your breakfast with a breathtaking view as the earthy elements seamlessly blend with the luxurious touch of white marble, creating an inviting and stylish culinary space.







# Aura

A seamless blend of functionality and design sharing the same finish. Ideal for small spaces and smartly crafted for small apartments, this innovative solution features metal shelving details for a contemporary touch.





### **MATERIALS & FINISHES**

| Melamine Texture | 2            |              |                |                |
|------------------|--------------|--------------|----------------|----------------|
|                  |              |              |                |                |
| ossido bronzo    | ossido zinco | ossido verde | ossido mattone | nero spatolato |