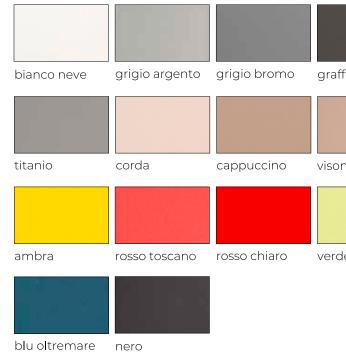

### Flat door Matt/Glossy Lacquared \_\_\_\_\_

| argilla        | avorio        | beige kenya    | bianco assoluto | bianco caldo  |
|----------------|---------------|----------------|-----------------|---------------|
|                |               |                |                 |               |
| bistrò         | blu oltremare | caffè          | canapa          | castoro       |
|                |               |                |                 |               |
| cenere         | giallo ambra  | grigio bromo   | grigio fumo     | grigio piombo |
|                |               |                |                 |               |
| grigio quarzo  | rosso         | rosso toscano  | russo rubino    | tortora       |
|                |               |                |                 |               |
| verde provenza | verde lichene | verde positano | visone          | nero          |

### Aluminum frame with dekton middle panel \_

trilium

laurent

opera

Slatted door Matt/Glossy Lacquared \_\_\_\_\_

| argilla        | avorio        | beige kenya    | bianco assoluto | bianco caldo  |
|----------------|---------------|----------------|-----------------|---------------|
|                |               |                |                 |               |
| bistrò         | blu oltremare | caffè          | canapa          | castoro       |
|                |               |                |                 |               |
| cenere         | giallo ambra  | grigio bromo   | grigio fumo     | grigio piombo |
|                |               |                |                 |               |
| grigio quarzo  | rosso         | rosso toscano  | russo rubino    | tortora       |
|                |               |                |                 |               |
| verde provenza | verde lichene | verde positano | visone          | nero          |