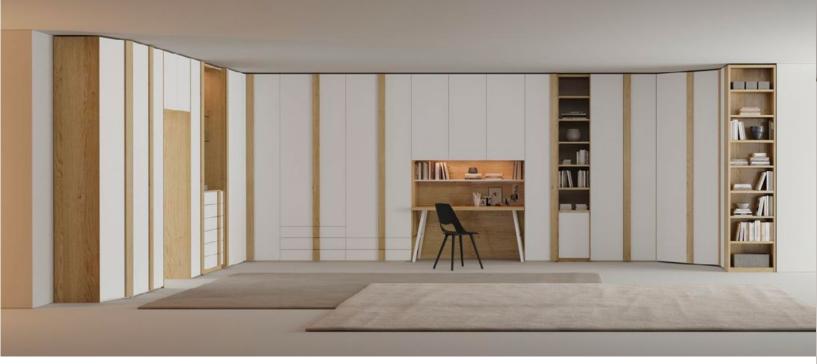

## Clarence

A walk-in wardrobe with a harmonious blend of transparency, infinite possibilities, and timeless organization. Clarence's classic aesthetics meet modern functionality, offering a glimpse into the art of curated style.

## Interior Fittings

Kenton Designs introduces a revolutionary internal fitting for wardrobes, combining functionality with exquisite design. Immerse yourself in a world of organized luxury, as adjustable shelving and custom drawers create a tailored space for every item.

Every inch of space is optimized to provide maximum storage capacity without compromising on accessibility.

Our internal fittings, ensures your wardrobe becomes a seamless blend of practicality and style, offering a bespoke solution to elevate your storage experience.