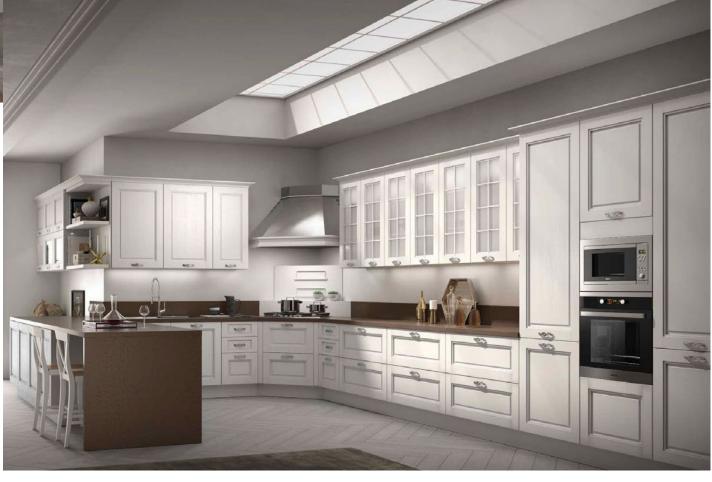

# Neom

Neom presents a distinctive blend of opulence with its unique fusion of sleek marble and warm, rich wood. This avant-garde design creates an ambiance that is both modern and inviting, transforming your space into a masterpiece of elegance.