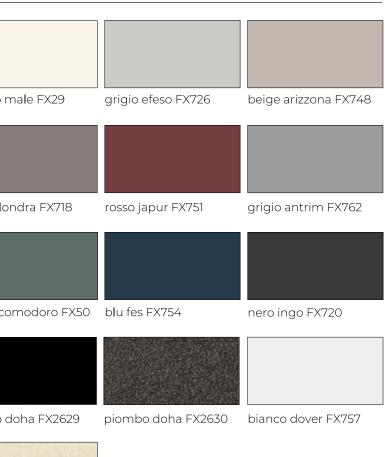

| Laminates                   |                      |            |
|-----------------------------|----------------------|------------|
|                             |                      |            |
| bianco a <b>l</b> aska FX30 | bianco kos FX32      | bianco m   |
|                             |                      |            |
| beige luxor FX719           | castoro ottawa FX717 | grigio lor |
|                             |                      |            |
| grigio bromo FX724          | cacao orinoco FX749  | verde co   |
|                             |                      |            |
| zinco doha FX2628           | titanio doha FX2638  | bronzo d   |
|                             |                      |            |

acciaio hamilton 5000 argento dukat 5001 oro cortez 5003