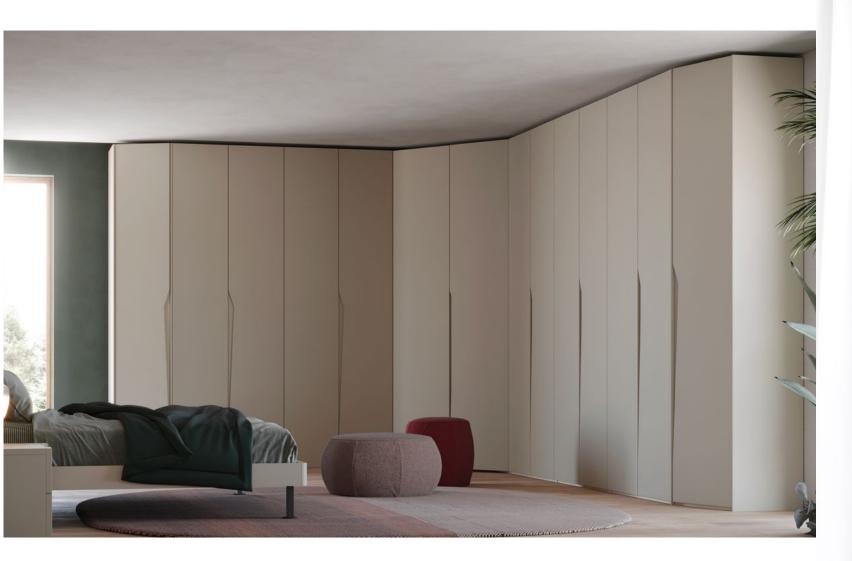

style and refined allure.













# | Poise

Adorned with gold details that complement the kitchen seamlessly, this ensemble radiates calmness while embodying modern sophistication.







# WARDROBES





# Grace

Grace's versatile elegance, seamlessly blends into any environment, exuding sophistication while prioritizing functionality and efficiency.





# Zen

Crafted with meticulous attention to detail, Zen wardrobe transcends conventional design boundaries to become the perfect storage solution for every space.





# Dusk

Embodying a harmonious fusion of style and adaptability, the Dusk wardrobe is a testament to its universal appeal.







# Olivia

The timeless aesthetics and color palette make it a chameleon of style, effortlessly adapting to diverse decor schemes.









# Prism

With a focus on functionality and efficiency, it transforms the daily ritual of selecting outfits into a pleasurable experience, creating an organized sanctuary where style meets substance.



84 • 🔣





## Vera

Vera is a visual masterpiece, seamlessly blending functionality with refined aesthetics. Its mirrored surfaces not only serve a practical purpose by providing a full-length reflection but also create an illusion of space and luminosity within your bedroom.







## Clarence

A walk-in wardrobe with a harmonious blend of transparency, infinite possibilities, and timeless organization. Clarence's classic aesthetics meet modern functionality, offering a glimpse into the art of curated style.







## Willow

A wardrobe that embodies natural grace and timeless allure. Cr