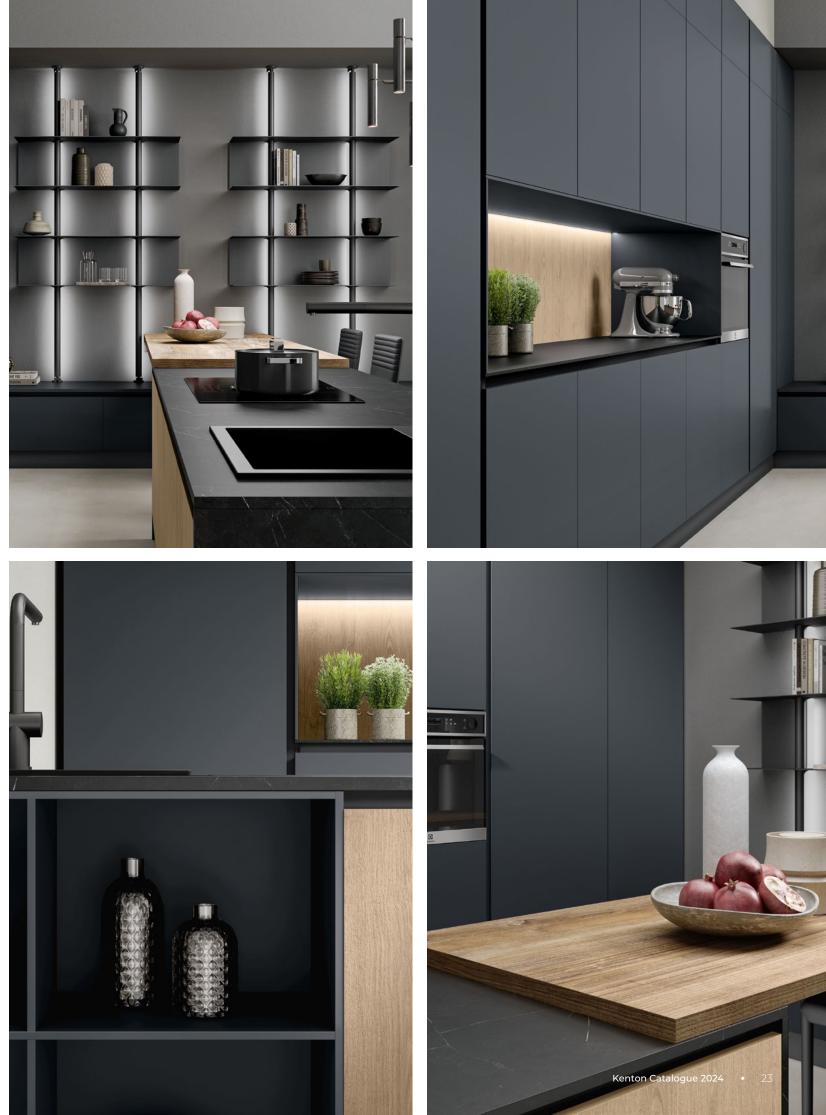

# Ember

Exuding sophistication, Ember's each piece features a black plinth and groove detailing for timeless elegance. Black metal accents highlight the industrial aesthetic, creating a harmonious blend of style and comforting warmth.