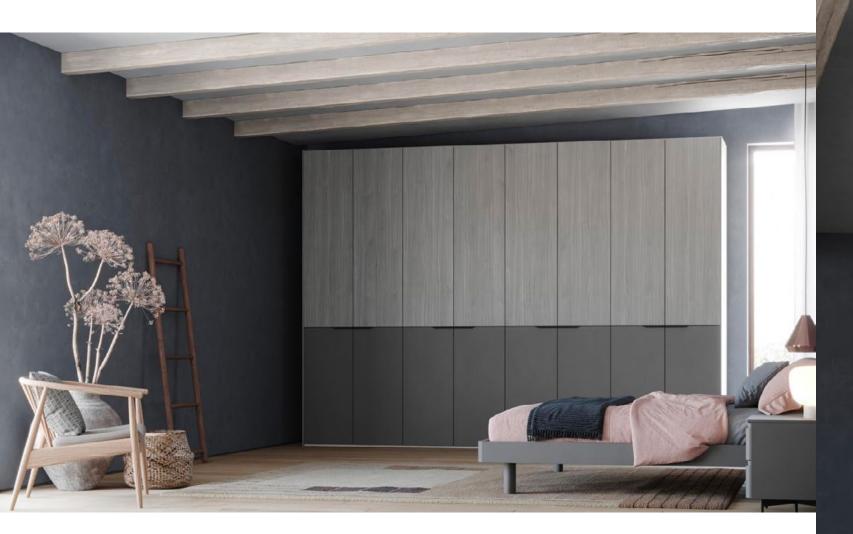

arence's classic aesthetics meet modern functionality, offering a glimpse into the art of curated style.







## Willow

A wardrobe that embodies natural grace and timeless allure. Crafted with meticulous attention to detail, Willow seamlessly blends organic charm with modern functionality.







## | Ovie

This exquisite piece merges the warmth of wood with a clean white hue, striking a perfect balance between contemporary design and meticulous organization.







### Flare

Flare's distinctive smart space-saving features provide a solution to your storage needs. From adjustable shelving to hidden compartments, this wardrobe is a testament to intelligent design, ensuring every inch is utilized efficiently. The result is a clutterfree environment that radiates simplicity and order.







## Iris

This unique wardrobe is a visual symphony, where two hues converge to create a striking and balanced design, setting it apart as a focal point in any space.





# Lilly

The wardrobe that effortlessly merges elegance with tranquility, featuring a palette of sophisticated hues and the reflective allure of mirrors. Lilly is not just a storage solution; it's a serene statement piece that transforms your space into a haven of calm.











# Glaze

The key feature of the Glaze Wardrobe lies in its meticulous organization, ensuring a clutter-free and visually appealing storage solution. The exterior is adorned with sleek glass panels, allowing a clear view of the meticulously arranged items within.







# Glide

The Clide sliding door collection is the perfect solution for th