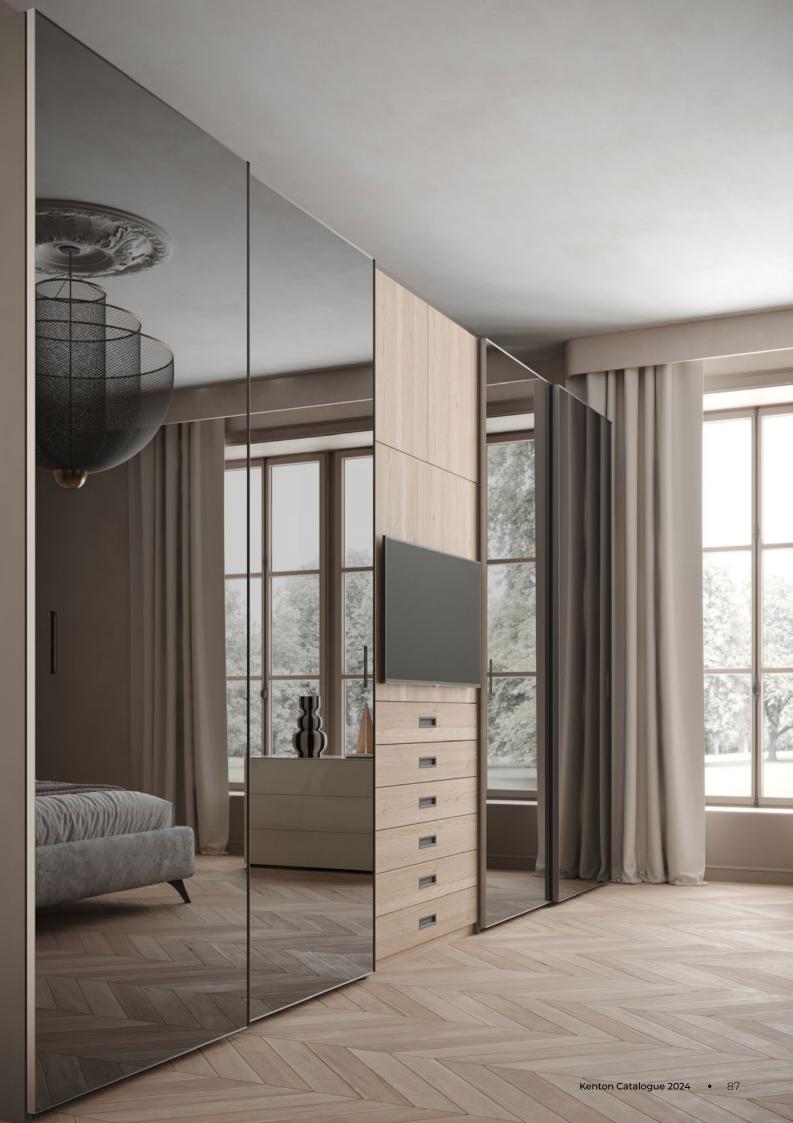

## Vera

Vera is a visual masterpiece, seamlessly blending functionality with refined aesthetics. Its mirrored surfaces not only serve a practical purpose by providing a full-length reflection but also create an illusion of space and luminosity within your bedroom.