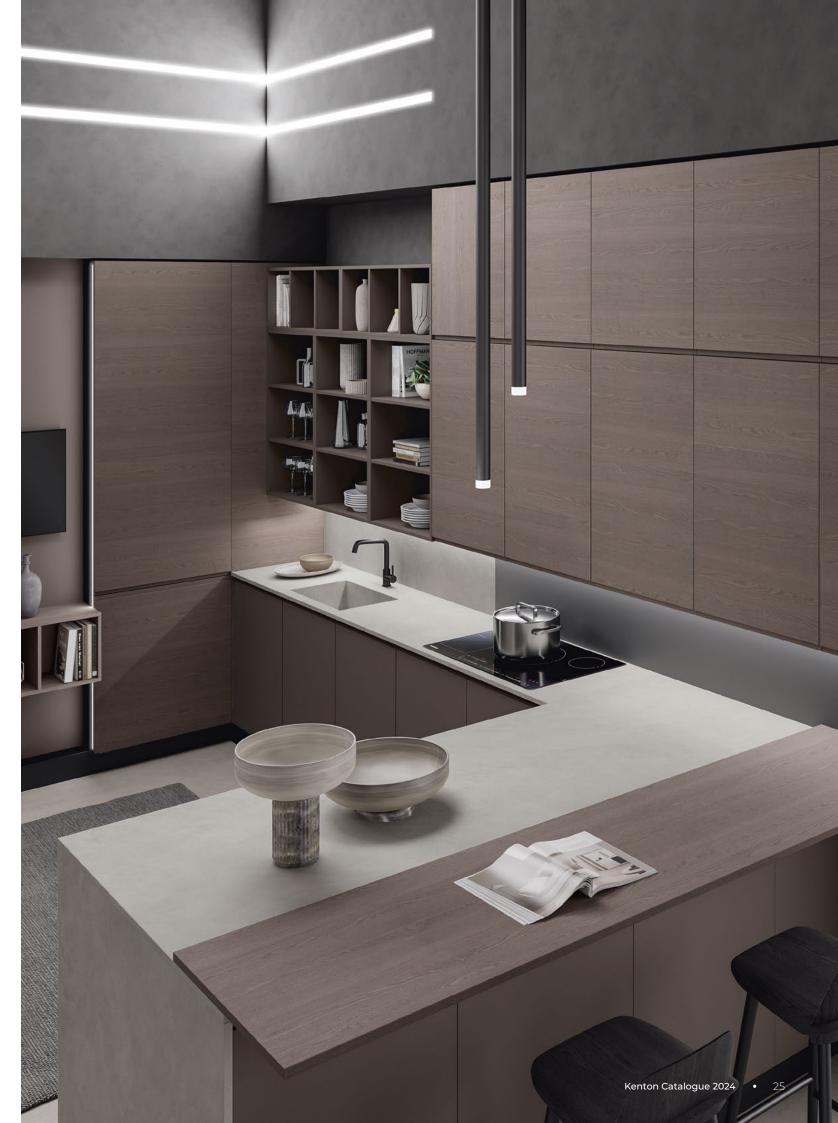

# Knox

This kitchen has an alluring, minimal design but it is extremely hard-wearing, with significant volumes that make ample room for composition possibilities.