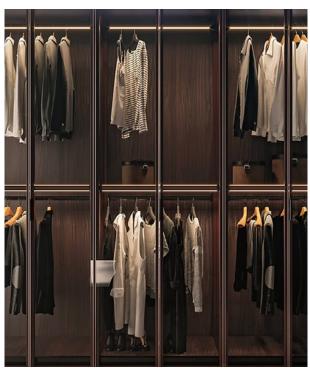

## Clarence

A walk-in wardrobe with a harmonious blend of transparency, infinite possibilities, and timeless organization. Clarence's classic aesthetics meet modern functionality, offering a glimpse into the art of curated style.

## Interior Fittings

Kenton Designs introduces a revolutionary internal fitting for wardrobes, combining functionality with exquisite design. Immerse yourself in a world of organized luxury, as adjustable shelving and custom drawers create a tailored space for every item.