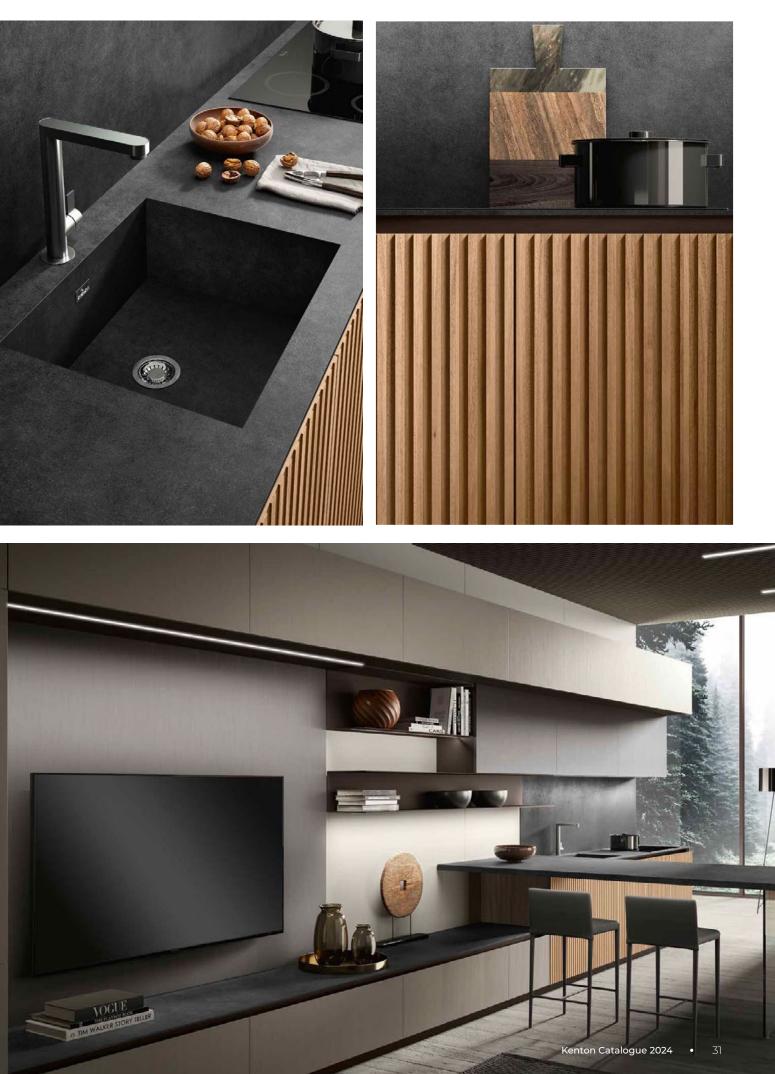

# Bexley

Minimalism and function combined, exuding modern elegance and enhancing the practicality of daily life.

Traditional concept of decoration disappears in favour of absolute harmony, expressed in a system of large organic and functional masses.