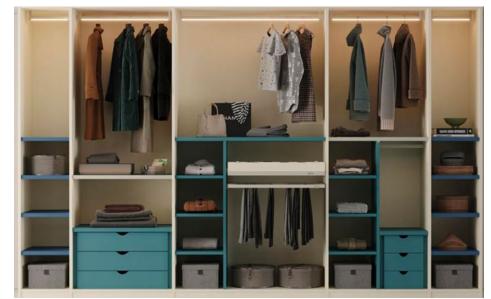

## Interior Fittings

Kenton Designs introduces a revolutionary internal fitting for wardrobes, combining functionality with exquisite design. Immerse yourself in a world of organized luxury, as adjustable shelving and custom drawers create a tailored space for every item.

Every inch of space is optimized to provide maximum storage capacity without compromising on accessibility.

Our internal fittings, ensures your wardrobe becomes a seamless blend of practicality and style, offering a bespoke solution to elevate your storage experience.