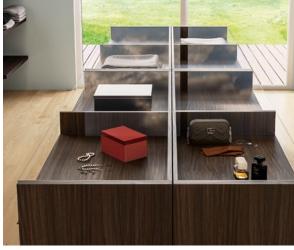

## Interior Fittings

Kenton Designs introduces a revolutionary internal fitting for wardrobes, combining functionality with exquisite design. Immerse yourself in a world of organized luxury, as adjustable shelving and custom drawers create a tailored space for every item.

Every inch of space is optimized to provide maximum storage capacity without compromising on accessibility.

Our internal fittings, ensures your wardrobe becomes a seamless blend of practicality and style, offering a bespoke solution to elevate your storage experience.