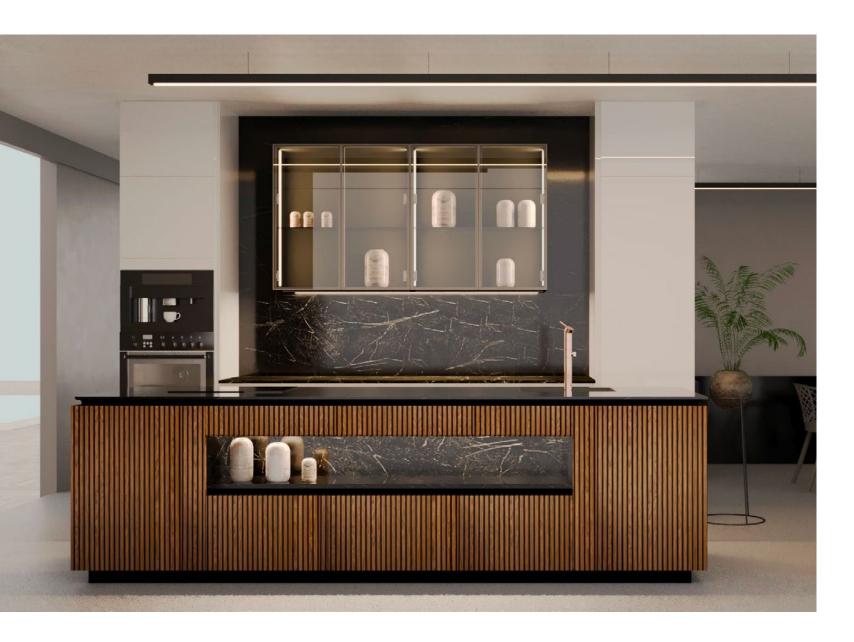

7 |
| Dash    |       |
| Poise   | 70-71 |

### WARDROBES

### 72-115

| Grace             | 74-75   |
|-------------------|---------|
| Zen               | 76-77   |
| Dusk              | 78-79   |
| Olivia            | 80-81   |
| Serene            | 82-83   |
| Prism             | 84-85   |
| Vera              | 86-87   |
| Clarence          |         |
| Willow            | 90-91   |
| Ovie              | 92-93   |
| Flare             | 94-95   |
| Iris              | 96-97   |
| Lilly             | 98-99   |
| Glaze             | 100-101 |
| Glide             | 102-103 |
| Gleam             | 104-105 |
| Felix             | 106-107 |
| Juno              | 108-109 |
| Halo Linear       | 110-111 |
| Halo L-shape      | 112-113 |
| Interior Fittings | 114-115 |

# KITCHEN 01 Modern







# Neom

Neom presents a distinctive blend of opulence with its unique fusion of sleek marble and warm, rich wood. This avant-garde design creates an ambiance that is both modern and inviting, transforming your space into a masterpiece of elegance.









# LUNA

With its unique ribbed glass design and neutral colour palette, the Luna kitchen will add perfect harmony and balance to any kitchen space.



Available in light colors



# LUMINO

The Lumino kitchen boasts a distinctive ribbed glass design that sets it apart from conventional kitchen aesthetics. The ribbed glass introduces a unique visual texture, creating a dynamic and engaging atmosphere within the kitchen space. The choice of neutral tones ensures that the kitchen seamlessly integrates with different design styles and co