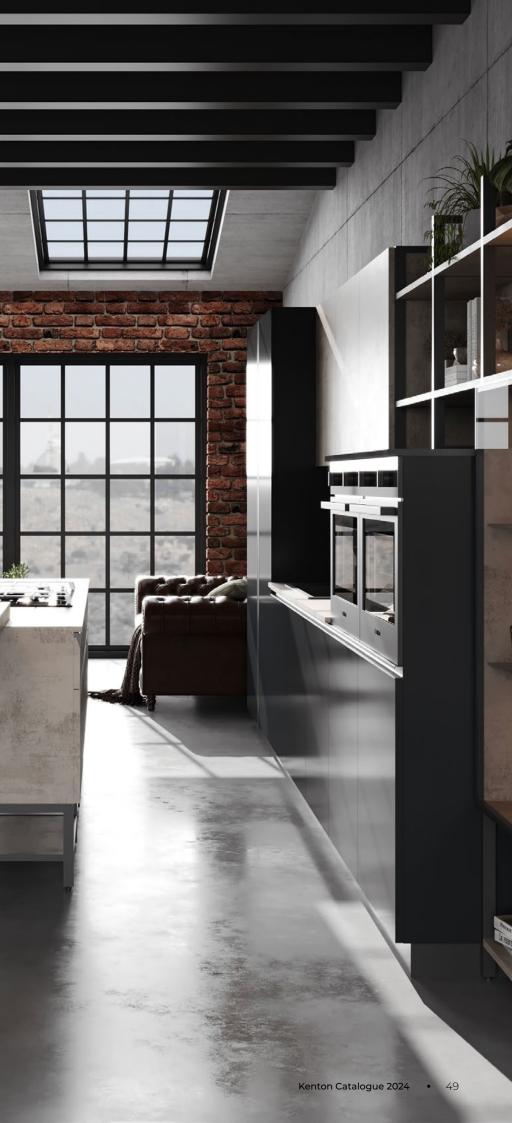

# Hue

Featuring distinctive metal details, open units, and a captivating concrete effect, this kitchen defies the ordinary. Complemented by sleek leather chairs that harmonize with the concrete and black accents, it transcends the conventional, offering a bold and unique culinary environment that redefines expectations.